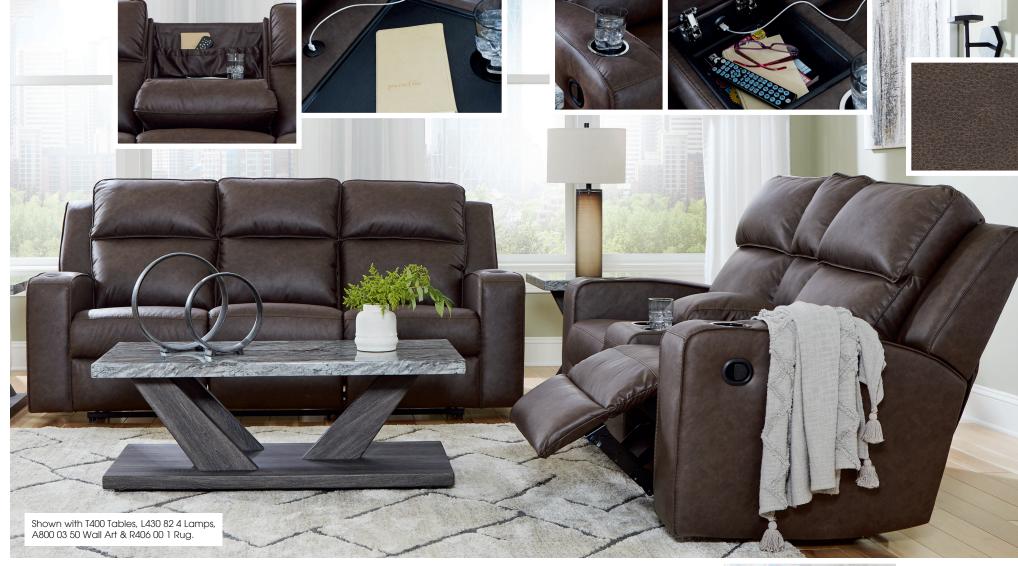

## SKU: 633 06 89

Reclining Sofa w/ Drop Down Table 87"W x 42"D x 43"H 2210mm W x 1067mm D x 1093mm H

## SKU: 633 06 94

Double Reclining Loveseat w/ Console 77"W x 42"D x 43"H 1956mm W x 1067mm D x 1093mm H

• Frame constructions have been rigorously tested to simulate the home and transportation environments for improved durability

- Frame components are secured with combinations of glue, blocks, interlocking panels and staples
- All fabrics are pre-approved for wearability and durability against AHFA standards
- Cushions are constructed of low melt fiber wrapped over high quality foam
- Features metal drop-in unitized seat box for strength and durability
- All metal construction to the floor for strength and durability
- The reclining mechanism features infinite positions for comfort
- Upholstered with a Polyester/Polyurethane mix faux leather upholstery fabric
- Features a Sleek Track Arm Design with Flat

Welt Treatment along with Contrast Jumbo Stitching

- Sofa features a Drop-Down Table with 2 cup holders and 2 USB charging ports along with magazine storage
- Loveseat features a Center Console with 2 cup holders and hidden storage
- Armrests features storage and cup holders
- Features a Pull-Tab Reclining Motion Release