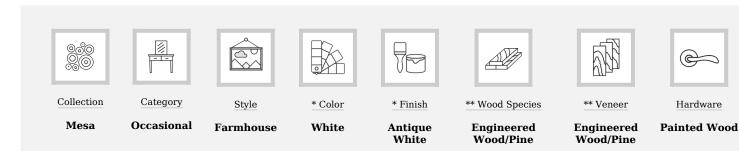

## + PRODUCT SPECS

\* Please note some color variations of our furniture finishes and fabrics are possible due to room lighting and personal computer resolution settings. Not all finish options may be available for certain products. Please use as a reference only.

\*\* For certain components, aspenhome uses certain construction materials when needed such as engineered wood to increase ease of use, safety, and value.

| Sku           | Desc      | Finish        | W" | Н" | D" |
|---------------|-----------|---------------|----|----|----|
| I641-9140-AWT | End Table | Antique White | 24 | 24 | 24 |