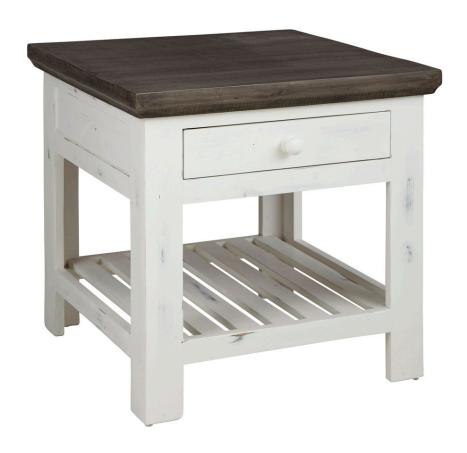

## **END TABLE**

Mesa Collection

\*\* For certain components, aspenhome uses certain construction materials when needed such as engineered wood to increase ease of use, safety, and value.

| Sku           | Desc      | Finish        | W" | Н" | D" |
|---------------|-----------|---------------|----|----|----|
| I641-9140-AWT | End Table | Antique White | 24 | 24 | 24 |

Product dimensions include moulding and are rounded up.