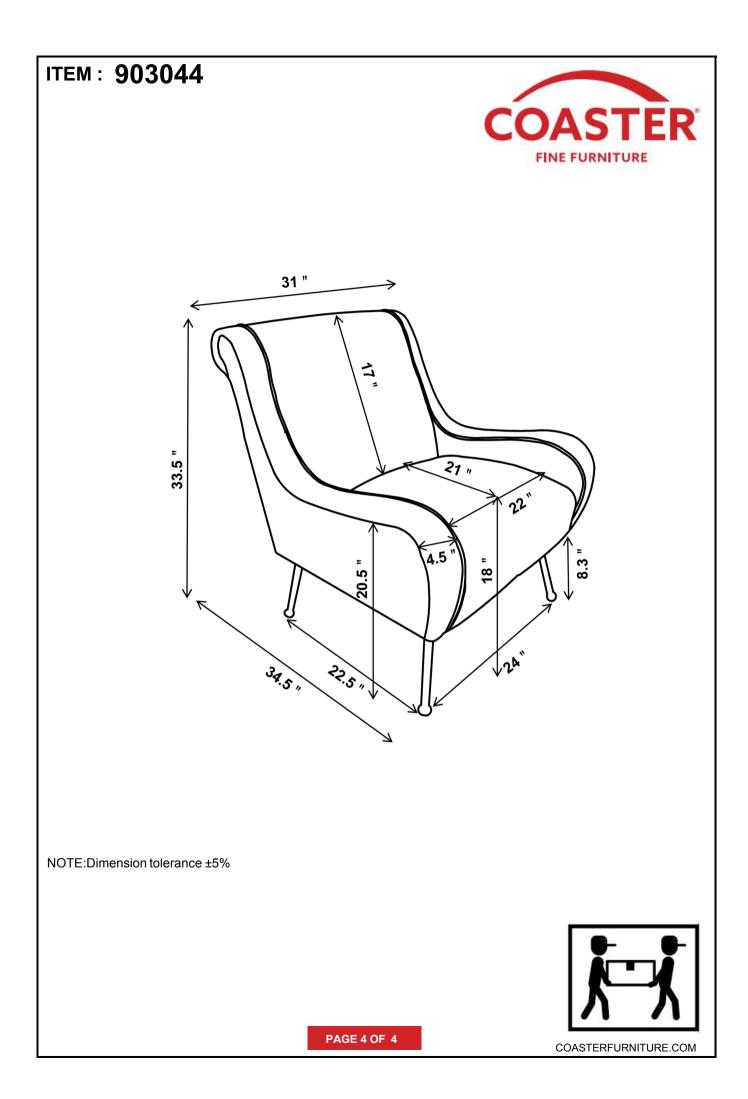

emove hardware from box and sort by size.

2.Please check to see that all hardware and parts are present prior to start of assembly.

3.Please follow attached instruction in the same sequence as numbered to assure fast & easy assembly.



#### 1.Don't attempt to repair or modify parts that are broken or defective. Please

contact the store immediately.

2. This product is for home use only and not intended for commercial establishment.



Α

в





### PARTS IDENTIFICATION



#### **HARDWARE IDENTIFICATION**

|   | HARDWARE NAME          | FIGURE | Q'TY   |
|---|------------------------|--------|--------|
| 1 | Allen wrench 5*23*73mm |        | 1 PC   |
| 2 | Bolt 30*10*10mm        |        | 12 PCS |
|   |                        |        |        |

PAGE 2 OF 4

OASTER

FINE FURNITURE