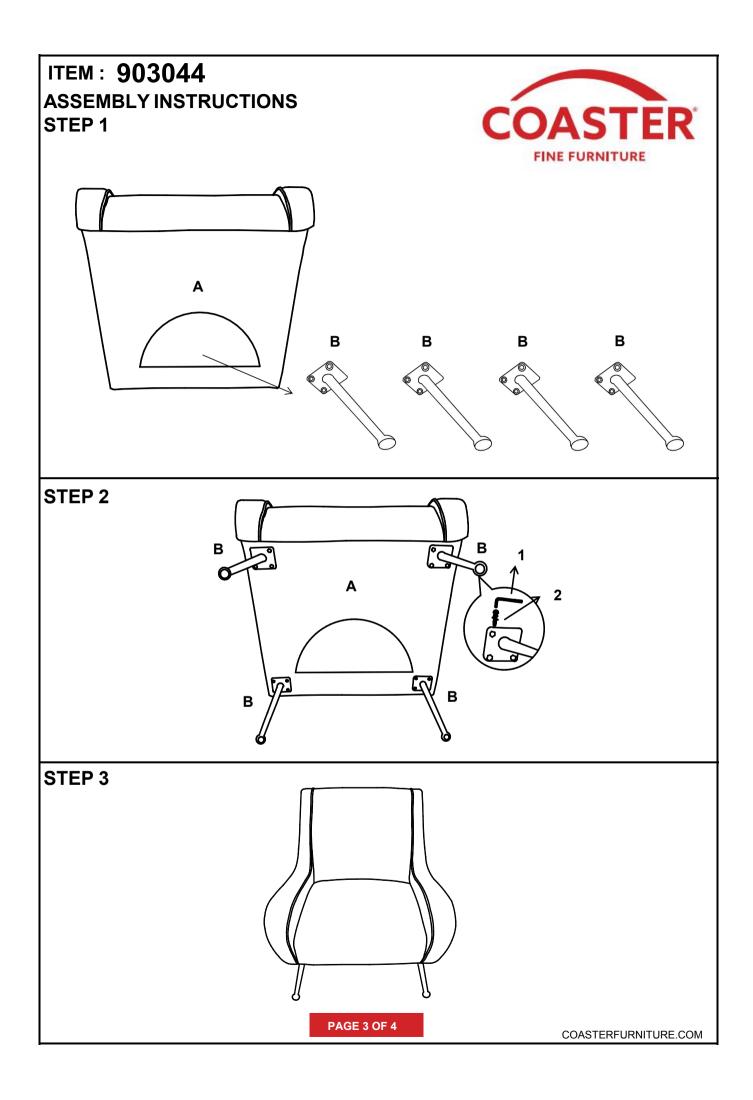

.Remove hardware from box and sort by size.

2.Please check to see that all hardware and parts are present prior to start of assembly.

3.Please follow attached instruction in the same sequence as numbered to assure fast & easy assembly.



#### 1.Don't attempt to repair or modify parts that are broken or defective. Please

contact the store immediately.

2. This product is for home use only and not intended for commercial establishment.



Α

в





### PARTS IDENTIFICATION



#### **HARDWARE IDENTIFICATION**

|   | HARDWARE NAME          | FIGURE | Q'TY   |
|---|------------------------|--------|--------|
| 1 | Allen wrench 5*23*73mm |        | 1 PC   |
| 2 | Bolt 30*10*10mm        |        | 12 PCS |
|   |                        |        |        |

PAGE 2 OF 4

OASTER

FINE FURNITURE