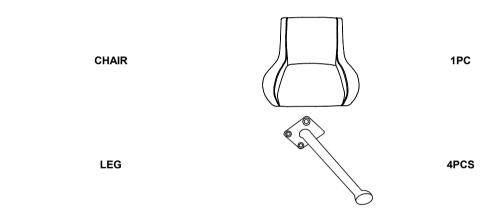

# 903044 <u>ACCENT CHAIR</u>

PAGE 1 OF 4

COASTERFURNITURE.COM

## ITEM: 903044

# **ASSEMBLY INSTRUCTIONS**

WARNING!

#### ASSEMBLY TIPS:

1.Remove hardware from box and sort by size.

2.Please check to see that all hardware and parts are present prior to start of assembly.

3.Please follow attached instruction in the same sequence as numbered to assure fast & easy assembly.



#### 1.Don't attempt to repair or modify parts that are broken or defective. Please

contact the store immediately.

2. This product is for home use only and not intended for commercial establishment.



Α

в





### PARTS IDENTIFICATION



#### **HARDWARE IDENTIFICATION**

|   | HARDWARE NAME          | FIGURE | Q'TY   |
|---|------------------------|--------|--------|
| 1 | Allen wrench 5*23*73mm |        | 1 PC   |
| 2 | Bolt 30*10*10mm        |        | 12 PCS |
|   |                        |        |        |

PAGE 2 OF 4

OASTER

FINE FURNITURE