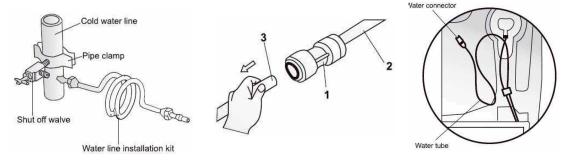

## WATER LINE INSTALLATION KITS: Available at extra cost from your dealer

electrical appliances.

**CONNECT WATER VALVE:** Connect water supply line to water valve with accessible shutoff valve. Connect water line to refrigerator using installation kit. Kit includes one water tube and connector. Second water tube not supplied. Connect first water tube [2] into corresponding hole of water connector[1].