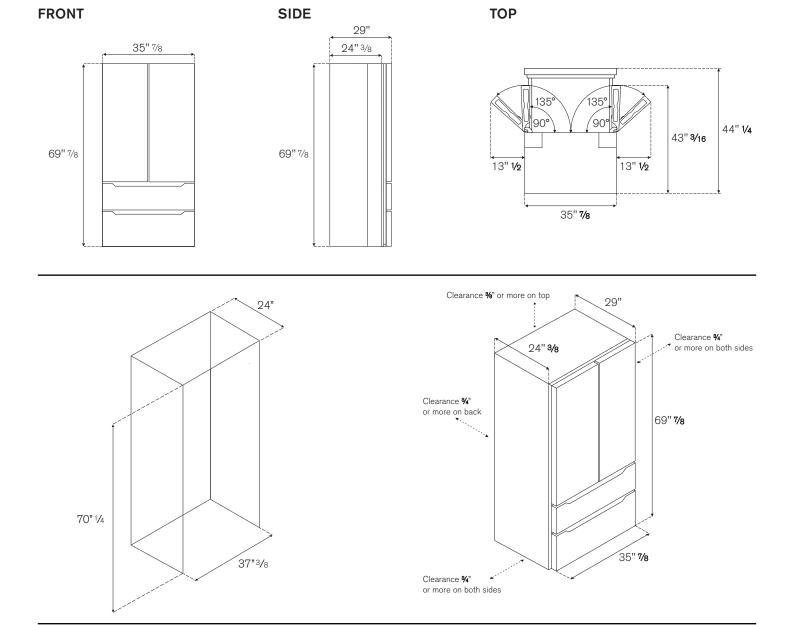

## WATER LINE INSTALLATION KITS: Available at extra cost from your dealer



## A properly-grounded, electrical receptacle should be installed. A separate circuit breaker servicing only this appliance is recommended. Do not use a

multi-purpose socket with other

**ELECTRICAL** 

**CONNECTION:** 

electrical appliances.

**CONNECT WATER VALVE:** Connect water supply line to water valve with accessible shutoff valve. Connect water line to refrigerator using installation kit. Kit includes one water tube and connector. Second water tube not supplied. Connect first water tube [2] into corresponding hole of water connector[1].