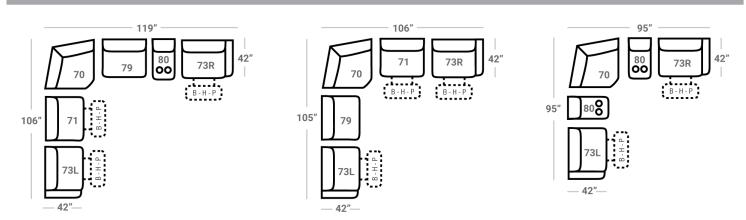

823 Local



Body 1: All Body Fabric



All Power Items unless specified feature a Zero Gravity reclining mechanism which has been designed to suspend the body in a neutral position while simultaneously elevating the feet so they are in alignment with the heart, creating an almost weightless sensation allowing for deeper relaxation.



All motion Items unless noted are available in Manual as well as 3 different power options that include USB charging: P - Featuring Power Recline H - Featuring Power Adjustable Headrest & Power Recline B - Featuring Power Adjustable Lumbar Support, Power Headrest & Power Recline Please see Style 724 for Leather Options

## **CONFIGURATIONS**