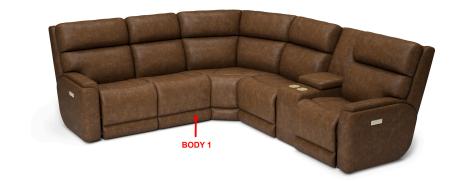

823 Local

Body 1: All Body Fabric

All Power Items unless specified feature a Zero Gravity reclining mechanism which has been designed to suspend the body in a neutral position while simultaneously elevating the feet so they are in alignment with the heart, creating an almost weightless sensation allowing for deeper relaxation.