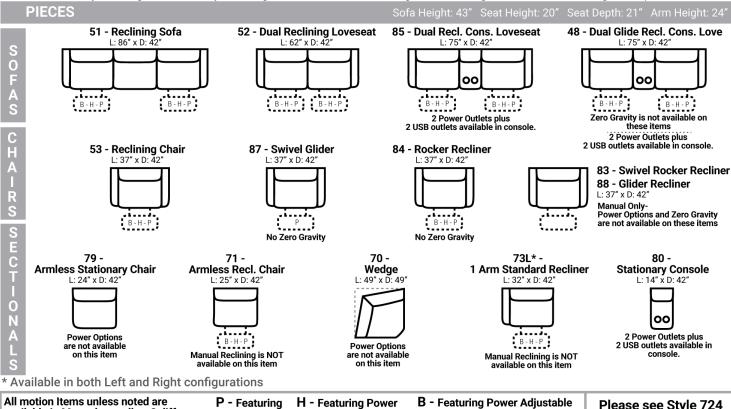

All motion Items unless noted are available in Manual as well as 3 different power options that include USB charging: P - Featuring Power Recline H - Featuring Power Adjustable Headrest & Power Recline B - Featuring Power Adjustable Lumbar Support, Power Headrest & Power Recline Please see Style 724 for Leather Options