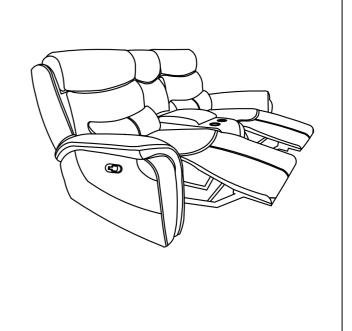

### Step 4:

Open the footrest by pulling the handle.

All images shown are for illustration purpose only. Actual product may vary due to product enhancement.