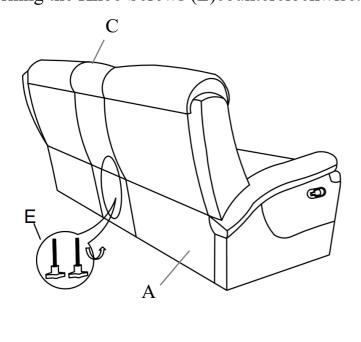

## Step 3:

Place the console Backrest (C) in the right location and then attach to the seat (A) by turning the Knob Screws (E)counterclockwise.