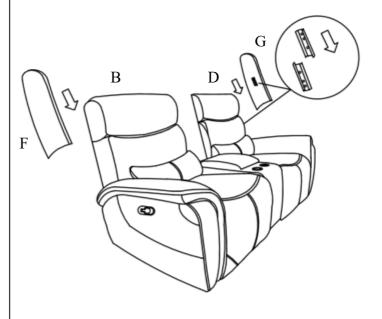

#### Step 2:

Attach the LSF Wing (F) to LSF Bakrest (B) and RSF Wing (G) to RSF Backrest (D).