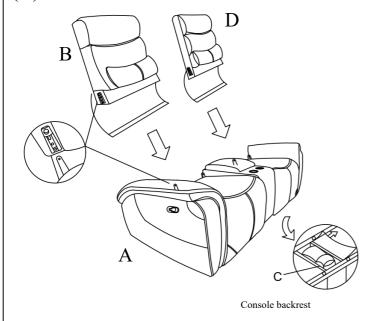

#### Step 1:

Take the Console Backrest (C) out of the console base part of the seat (A). Attach the LSF and RSF backrests (B & D) to the seat (A).