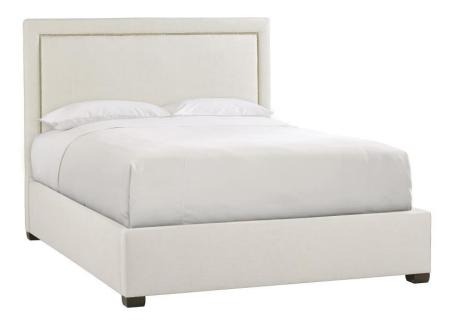

# Morgan Fabric Panel Bed California King

#### **Pieces Shown**

753FR5Q Morgan Footboard/Side Rails 753H65Q Morgan Headboard

#### **Finishes**

Wood: Espresso Upholstered Bed

#### **Fabrics**

Body: B981-002

#### **Features**

- Fully upholstered pricture-framed panel headboard with nailhead trim
- Full upholstered footboard and side rails no nailhead
- · Espresso finish on feet
- Three slat support system with adjustable center supports
- Specifications subject to change without notice