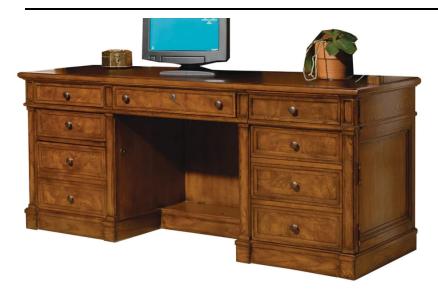

## Executive Credenza 79101

hekman.com

Top is comprised of leather with blind tooling.

Wire management.

Levelers.

Left Side: Two box drawers and one file drawer for letter or legal files. Pedestal lock for one box drawer and file drawer. Pull-out writing surface.

Center: Drop-front center drawer with keyboard pullout. Secret compartment in knee hole. Urban Ash Burl finish. Select solids with ash and ash burl veneers.

Overall Width 72" (183 cm)

Overall Depth 24" (61 cm)

Overall Height 30.25" (77 cm)

Kneehole Width 25.75" (65 cm)

Kneehole Depth 14.75" (37 cm)

Kneehole Height 23.75" (60 cm)

Overall Width: 72 in

Overall Depth: 24 in

**Overall Height:** 30.25 in

**Weight:** 256.5 lb