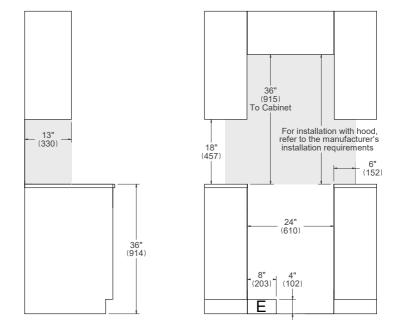

# MAS244IFEMXB

MASTER SERIES INDUCTION RANGE 24"- 4 HEATING ZONES - ELECTRIC OVEN STAINLESS STEEL FINISH



## DIMENSIONS

SIDE VIEW





## WORKTOP DETAILS





## **INSTALLATION**

E

A properly-grounded horizontally mounted electrical receptacle should be installed no higher than 3" (7.6 cm) above the floor, no less than 2" (5 cm) and no more than 8" (20,3 cm) from the left side (facing product). Check all local code requirements.



#### NOTE

a. Electrical Connection

Disclaimer: while every effort has been made to insure the accuracy of the information contained in this document, Fratelli Bertazzoni reserves the right to change any part of the information at any time without notice. For detailed installation specifications consult the installation manual. Fratelli Bertazzoni, Bertazzoni and the winged wheel brand icon are registered trademarks of Bertazzoni Spa.