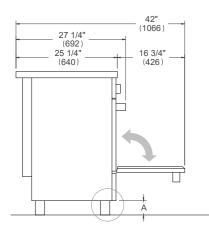

# MAS244IFEMXB

MASTER SERIES INDUCTION RANGE 24"- 4 HEATING ZONES - ELECTRIC OVEN STAINLESS STEEL FINISH



## DIMENSIONS

SIDE VIEW





## WORKTOP DETAILS





## **INSTALLATION**

E

A properly-grounded horizontally mounted electrical receptacle should be installed no higher than 3" (7.6 cm) above the floor, no less than 2" (5 cm) and no more than 8" (20,3 cm) from the left side (facing product). Check all local code requirements.



#### NOTE

a. Electrical Connection

Disclaimer: while every effort has been made to insure the accuracy of the information contained in this document, Fratelli Bertazzoni reserves the right to change any part of the information at any time without notice. For detailed installation specifications consult the installation manual. Fratelli Bertazzoni, Bertazzoni and the winged wheel brand icon are registered trademarks of Bertazzoni Spa.