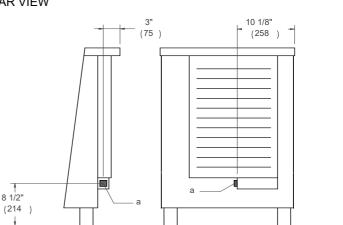

## **INSTALLATION**

E

A properly-grounded horizontally mounted electrical receptacle should be installed no higher than 3" (7.6 cm) above the floor, no less than 2" (5 cm) and no more than 8" (20,3 cm) from the left side (facing product). Check all local code requirements.

#### NOTE

a. Electrical Connection

Disclaimer: while every effort has been made to insure the accuracy of the information contained in this document, Fratelli Bertazzoni reserves the right to change any part of the information at any time without notice. For detailed installation specifications consult the installation manual. Fratelli Bertazzoni, Bertazzoni and the winged wheel brand icon are registered trademarks of Bertazzoni Spa.