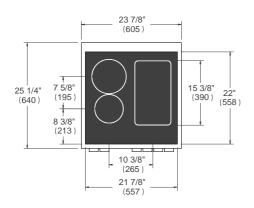

# MAS244IFEMXB

MASTER SERIES INDUCTION RANGE 24"- 4 HEATING ZONES - ELECTRIC OVEN STAINLESS STEEL FINISH



## DIMENSIONS

SIDE VIEW





## WORKTOP DETAILS





## **INSTALLATION**

E

A properly-grounded horizontally mounted electrical receptacle should be installed no higher than 3" (7.6 cm) above the floor, no less than 2" (5 cm) and no more than 8" (20,3 cm) from the left side (facing product). Check all local code requirements.



#### NOTE

a. Electrical Connection

Disclaimer: while every effort has been made to insure the accuracy of the information contained in this document, Fratelli Bertazzoni reserves the right to change any part of the information at any time without notice. For detailed installation specifications consult the installation manual. Fratelli Bertazzoni, Bertazzoni and the winged wheel brand icon are registered trademarks of Bertazzoni Spa.