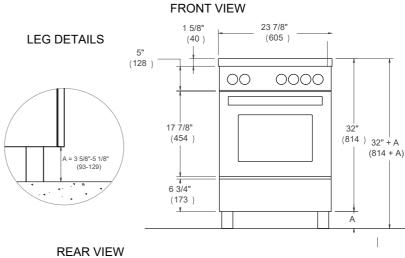

## DIMENSIONS

SIDE VIEW

## **INSTALLATION**

E

A properly-grounded horizontally mounted electrical receptacle should be installed no higher than 3" (7.6 cm) above the floor, no less than 2" (5 cm) and no more than 8" (20,3 cm) from the left side (facing product). Check all local code requirements.