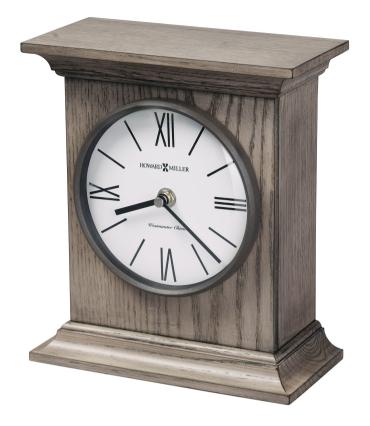

## Priscilla Mantel Clock 635246

- Seaside Gray finished clock with Westminster Chime.
- Wood veneered bracket style mantel clock.
- White with black Roman numerals and bar style hour markers.
- Quartz, battery-operated, single-chime movement plays Westminster chimes on the hour and counts the hour.
- Automatic nighttime chime shut-off.
- Requires three AA batteries (not included).
- Charcoal gray bezel.
- Convex glass crystal.

Overall Width: 7.75 in

Overall Depth: 3.75 in

Overall Height: 9 in

Weight: 2.84 lb

Battery Included : No

Battery Quantity and Size : 3AA

Clock Movement : Quartz/Westminster

Wood Finish : Seaside Grey