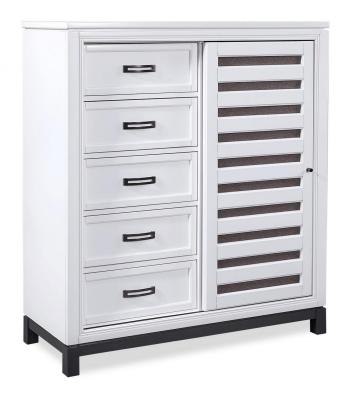

## **SLIDING DOOR CHEST**

Hyde Park Collection

## + FEATURES & BENEFITS

Adjustable/Removable Shelves: Gives you the flexibility to customize the space to suit you.

Felt Lined Top Drawers: The beautiful premium felt lining helps protect delicate items and reduces movement of objects while opening and closing the drawer.

**Cedar Lined Bottom Drawers**: Known for its pleasant aroma, cedar absorbs unwanted odors and wards off moths, making it a perfect material to store seasonal linens and clothing!

**Dovetail Joinery**: A construction technique that will ensure long-lasting strength and durability.

Full Extension, Steel Ball Bearing Drawer Slides: Premium full extension, steel ball bearing drawer slides provide quiet, smooth and reliable drawer function. The low friction steel slides are designed to withstand daily use.