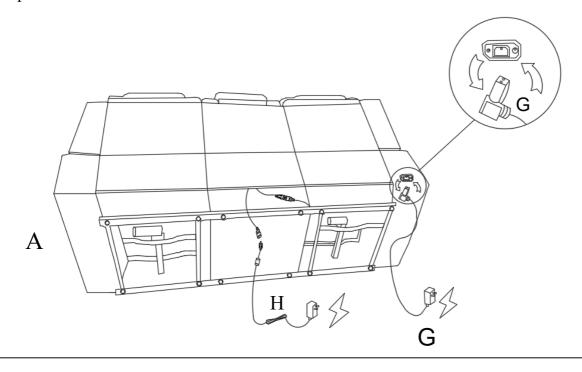

# Step 4:

Locate the two round electric cables which is fasted to the metal frame near the back center of the seat (A). Connect the larger round electric motor cables then connect Small Round End Power Cable 9V (H) to the other electric cable with the smaller round end on seat (A).

#### Step 5:

Locate the power socket on the back to the side of the seat(A). Connect the Power Cable 29V (G) into the power socket.