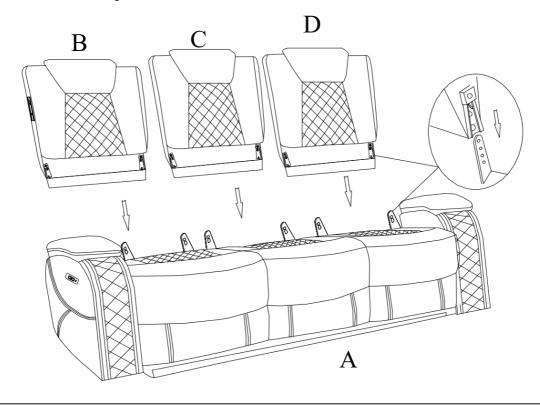

#### Step 1:

Insert the backrest (B/C/D) to the seat (A) and make sure the backrests are secured in position.

#### Step 2:

Insert the LSF wing(E) to the LSF backrest(B) and insert the RSF wing(F) to the RSF backrest(D). Make sure the wings are secured in position.

All images shown are for illustration purpose only. Actual product may vary due to product enhancement.