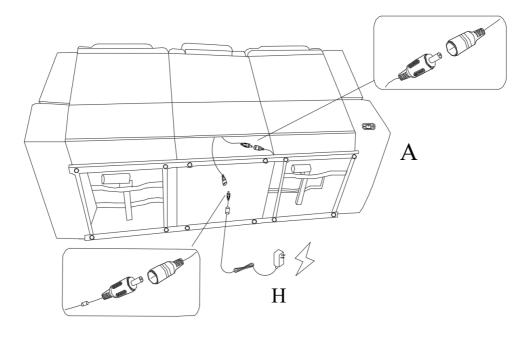

# Step 4:

Locate the two round electric cables which is fasted to the metal frame near the back center of the seat (A). Connect the larger round electric motor cables then connect Small Round End Power Cable 9V (H) to the other electric cable with the smaller round end on seat (A).

#### Step 5:

Locate the power socket on the back to the side of the seat(A). Connect the Power Cable 29V (G) into the power socket.