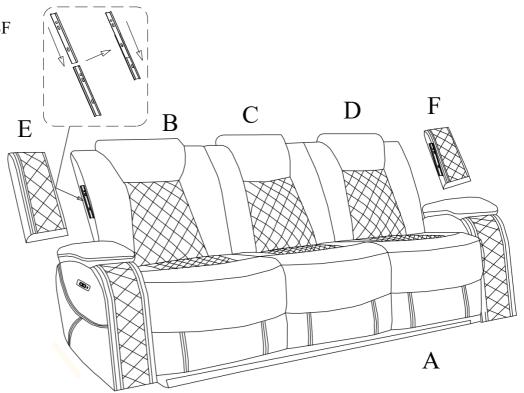

#### Step 2:

Insert the LSF wing(E) to the LSF backrest(B) and insert the RSF wing(F) to the RSF backrest(D). Make sure the wings are secured in position.

All images shown are for illustration purpose only. Actual product may vary due to product enhancement.