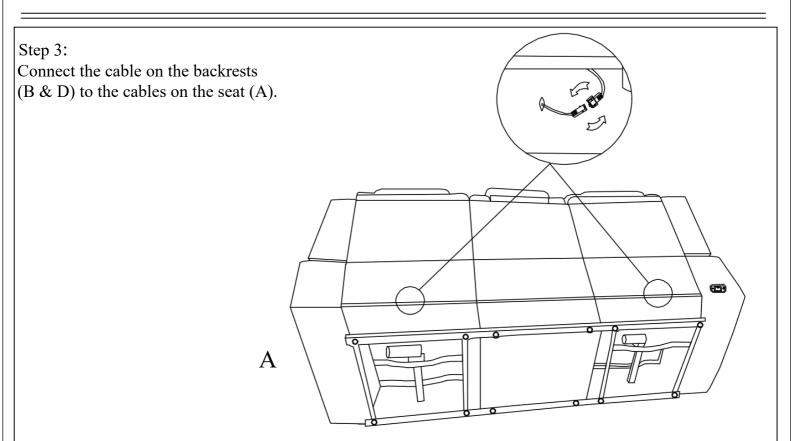

# Step 4:

Locate the two round electric cables which is fasted to the metal frame near the back center of the seat (A). Connect the larger round electric motor cables then connect Small Round End Power Cable 9V (H) to the other electric cable with the smaller round end on seat (A).