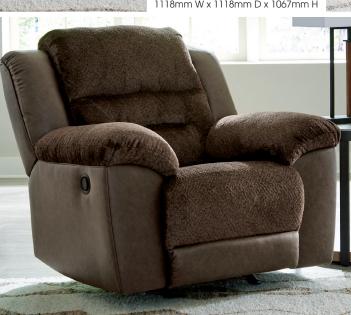

## "Dorman-Chocolate" 946 08

### (Seating Area):

100% Polyester Cleaning Code: W (Sides & Back): 98% Polyester 2% Polyurethane Cleaning Code: W

#### Features:

- Frame constructions have been rigorously tested to simulate the
- home and transportation environments for improved durability • Frame components are secured with combinations
- Frame components are secured with combine of glue, blocks, interlocking panels and staples
- All fabrics are pre-approved for wearability
- and durability against AHFA standards
- Cushions are constructed of High-resiliency
- foam cushions wrapped in thick poly fiber
- Features a plush Polyester upholstery fabric in the seating areas and along with a stylish Polyester/Polyurethane
- faux leather upholstery everywhere else
- The Lovesat features a center console
- with 2 cup holders and hidden storage
- Features a pull tab reclining motion
- Features metal drop-in unitized seat box for strength and durability
- All metal construction to the floor for strength and durability
- The reclining mechanism features infinite positions for comfort