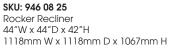

## "Dorman-Chocolate" 946 08

### (Seating Area):

100% Polyester Cleaning Code: W (Sides & Back): 98% Polyester 2% Polyurethane Cleaning Code: W

#### Features:

- Frame constructions have been rigorously tested to simulate the
- home and transportation environments for improved durability • Frame components are secured with combinations
- Frame components are secured with combine of glue, blocks, interlocking panels and staples
- All fabrics are pre-approved for wearability
- and durability against AHFA standards
- Cushions are constructed of High-resiliency
- foam cushions wrapped in thick poly fiber
- Features a plush Polyester upholstery fabric in the seating areas and along with a stylish Polyester/Polyurethane
- faux leather upholstery everywhere else
- The Lovesat features a center console
- with 2 cup holders and hidden storage
- Features a pull tab reclining motion
- Features metal drop-in unitized seat box for strength and durability
- All metal construction to the floor for strength and durability
- The reclining mechanism features infinite positions for comfort