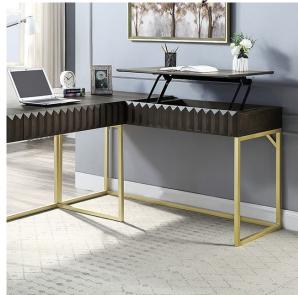

## **DETAILS:**

A wooden frame and metal base harmoniously blend to fit your space. The matte gold finish, with its simple shape and dainty silhouette is in striking contrast with the darker tones of the frame. Front panels are adorned with patterns that conceal the drawer, which open smoothly on ball-bearing glides. To further expand the piece, the right side desk has a lift-top mechanism that allows any health-conscious worker at home unparalleled productivity.

Transitional Walnut
Steel, Solid Wood, Wood Veneer, Two-tone
Others Lift-top D

Others Lift-top Design
Gold Steel Frame Textured Front Panels

USB Port and Power Concealed Drawer

Full-extension Ball Bearing Glides