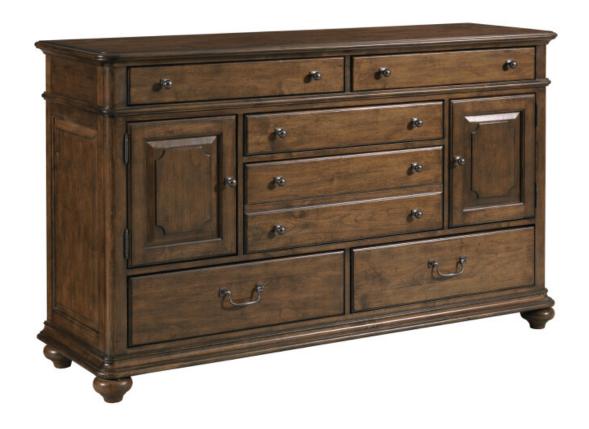

## **COMMONWEALTH COLLECTION**

ITEM # 161-131

At 66 inches wide and 40 inches tall, the Witham Dresser is the is primary storage piece of the Commonwealth bedroom collection. It is designed with six drawers and two doors to offer a variety of options for keeping things organized. Behind each of the two doors is an adjustable shelf and the top right drawer includes a jewelry tray.