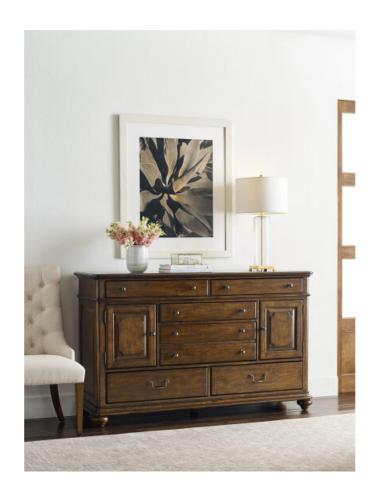

## **COMMONWEALTH COLLECTION**

ITEM # 161-131

At 66 inches wide and 40 inches tall, the Witham Dresser is the is primary storage piece of the Commonwealth bedroom collection. It is designed with six drawers and two doors to offer a variety of options for keeping things organized. Behind each of the two doors is an adjustable shelf and the top right drawer includes a jewelry tray.