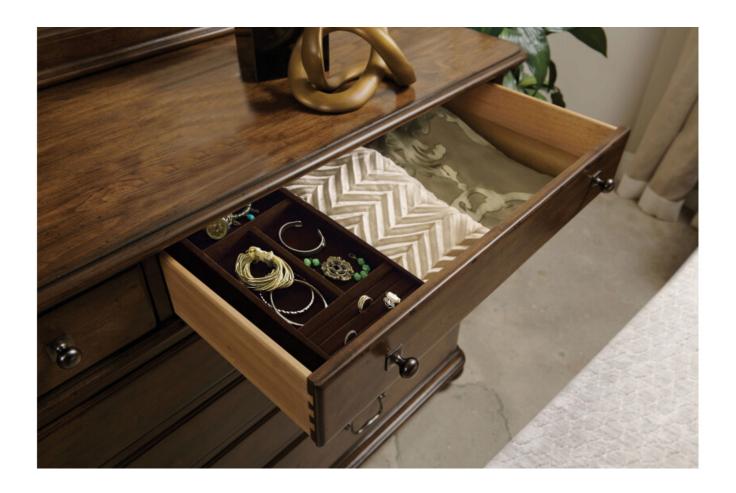

## **COMMONWEALTH COLLECTION**

ITEM # 161-131

At 66 inches wide and 40 inches tall, the Witham Dresser is the is primary storage piece of the Commonwealth bedroom collection. It is designed with six drawers and two doors to offer a variety of options for keeping things organized. Behind each of the two doors is an adjustable shelf and the top right drawer includes a jewelry tray.