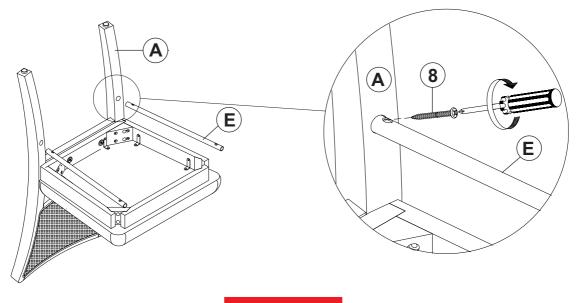

## STEP 2

PAGE 3 OF 4

COASTERFURNITURE.COM

### **HARDWARE IDENTIFICATION**

| 1 | WOOD DOWEL<br>(10 x 35mm - BRW)     |          | 1PC   |
|---|-------------------------------------|----------|-------|
| 2 | SHORT BOLT<br>(5/16" x 35mm - BLK)  |          | 2PCS  |
| 3 | MEDIUM BOLT<br>(5/16" x 50mm - BLK) |          | 4PCS  |
| 4 | LONG BOLT<br>(5/16" x 75mm - BLK)   |          | 4PCS  |
| 5 | LOCK WASHER<br>(1.6 x 14mm - BLK)   |          | 10PCS |
| 6 | FLAT WASHER<br>(1 x 18mm - BLK)     |          | 10PCS |
| 7 | ALLEN WRENCH<br>(M5 x 70mm - BLK)   |          | 1PC   |
| 8 | PAN HEAD SCREW<br>(6 x 44mm - BLK)  | <b>∞</b> | 4PCS  |

### **PART IDENTIFICATION**

| A | BACK FRAME                 |   | 1PC  |
|---|----------------------------|---|------|
| В | SEAT CUSHION<br>WITH FRAME |   | 1PC  |
| С | LEFT FRONT LEG             | 0 | 1PC  |
| D | RIGHT FRONT LEG            |   | 1PC  |
| E | SIDE STRETCHER             |   | 2PCS |