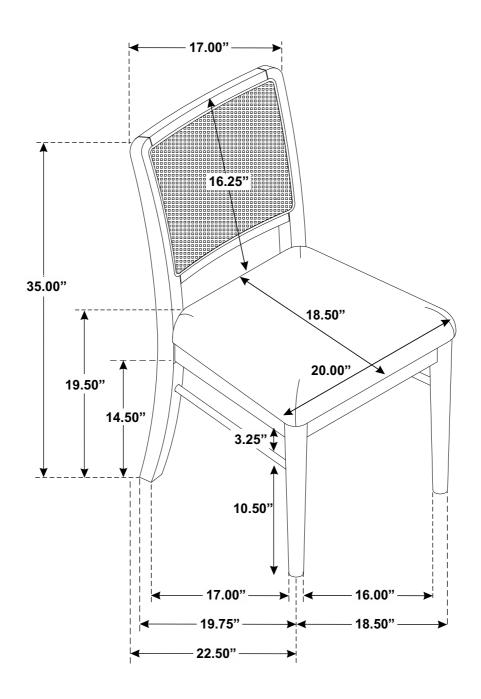

/16" x 35mm - BLK)  |          | 2PCS  |
| 3 | MEDIUM BOLT<br>(5/16" x 50mm - BLK) |          | 4PCS  |
| 4 | LONG BOLT<br>(5/16" x 75mm - BLK)   |          | 4PCS  |
| 5 | LOCK WASHER<br>(1.6 x 14mm - BLK)   |          | 10PCS |
| 6 | FLAT WASHER<br>(1 x 18mm - BLK)     |          | 10PCS |
| 7 | ALLEN WRENCH<br>(M5 x 70mm - BLK)   |          | 1PC   |
| 8 | PAN HEAD SCREW<br>(6 x 44mm - BLK)  | <b>∞</b> | 4PCS  |

### NOTE:

Quantities shown are for one chair.

Phillips head screw driver is required in the assembly process; however, manufacturer does not provide this item.

# ITEM: 108932SWD ASSEMBLY INSTRUCTIONS



## STEP 1



## STEP 2



PAGE 3 OF 4

COASTERFURNITURE.COM

## ITEM: 108932SWD

### **ASSEMBLY INSTRUCTIONS**

### STEP 3





## STEP 4 COMPLETE





## ITEM: 108932SWD





**Note: Dimension tolerance ±5%**