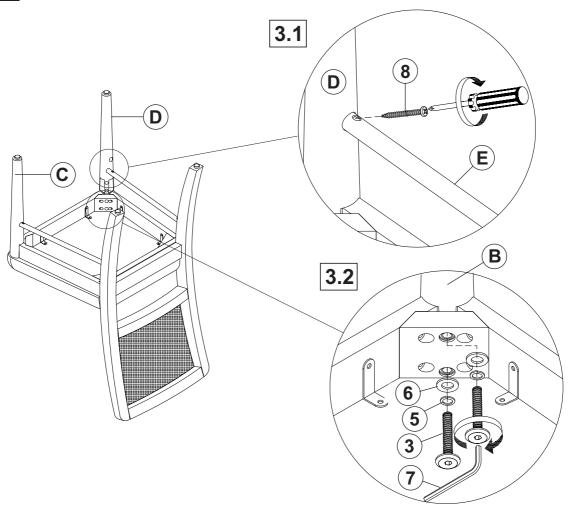

### STEP 3

### **HARDWARE IDENTIFICATION**

| 1 | WOOD DOWEL<br>(10 x 35mm - BRW)     |          | 1PC   |
|---|-------------------------------------|----------|-------|
| 2 | SHORT BOLT<br>(5/16" x 35mm - BLK)  |          | 2PCS  |
| 3 | MEDIUM BOLT<br>(5/16" x 50mm - BLK) |          | 4PCS  |
| 4 | LONG BOLT<br>(5/16" x 75mm - BLK)   |          | 4PCS  |
| 5 | LOCK WASHER<br>(1.6 x 14mm - BLK)   |          | 10PCS |
| 6 | FLAT WASHER<br>(1 x 18mm - BLK)     |          | 10PCS |
| 7 | ALLEN WRENCH<br>(M5 x 70mm - BLK)   |          | 1PC   |
| 8 | PAN HEAD SCREW<br>(6 x 44mm - BLK)  | <b>∞</b> | 4PCS  |

### **PART IDENTIFICATION**

| A | BACK FRAME                 |   | 1PC  |
|---|----------------------------|---|------|
| В | SEAT CUSHION<br>WITH FRAME |   | 1PC  |
| С | LEFT FRONT LEG             | 0 | 1PC  |
| D | RIGHT FRONT LEG            |   | 1PC  |
| E | SIDE STRETCHER             |   | 2PCS |