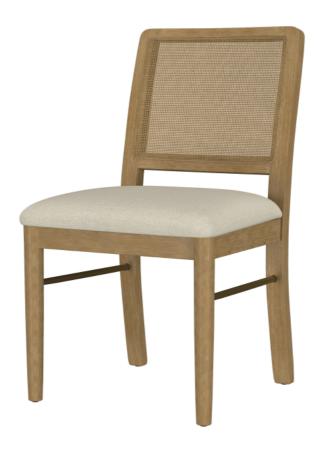

### **PART IDENTIFICATION**

| A | BACK FRAME                 |   | 1PC  |
|---|----------------------------|---|------|
| В | SEAT CUSHION<br>WITH FRAME |   | 1PC  |
| С | LEFT FRONT LEG             | 0 | 1PC  |
| D | RIGHT FRONT LEG            |   | 1PC  |
| E | SIDE STRETCHER             |   | 2PCS |