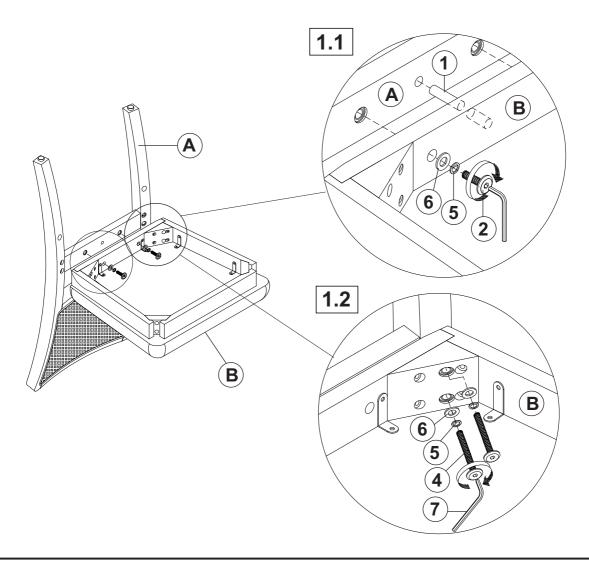

## STEP 1

### **HARDWARE IDENTIFICATION**

| 1 | WOOD DOWEL<br>(10 x 35mm - BRW)     |          | 1PC   |
|---|-------------------------------------|----------|-------|
| 2 | SHORT BOLT<br>(5/16" x 35mm - BLK)  |          | 2PCS  |
| 3 | MEDIUM BOLT<br>(5/16" x 50mm - BLK) |          | 4PCS  |
| 4 | LONG BOLT<br>(5/16" x 75mm - BLK)   |          | 4PCS  |
| 5 | LOCK WASHER<br>(1.6 x 14mm - BLK)   |          | 10PCS |
| 6 | FLAT WASHER<br>(1 x 18mm - BLK)     |          | 10PCS |
| 7 | ALLEN WRENCH<br>(M5 x 70mm - BLK)   |          | 1PC   |
| 8 | PAN HEAD SCREW<br>(6 x 44mm - BLK)  | <b>∞</b> | 4PCS  |

### **PART IDENTIFICATION**

| A | BACK FRAME                 |   | 1PC  |
|---|----------------------------|---|------|
| В | SEAT CUSHION<br>WITH FRAME |   | 1PC  |
| С | LEFT FRONT LEG             | 0 | 1PC  |
| D | RIGHT FRONT LEG            |   | 1PC  |
| E | SIDE STRETCHER             |   | 2PCS |