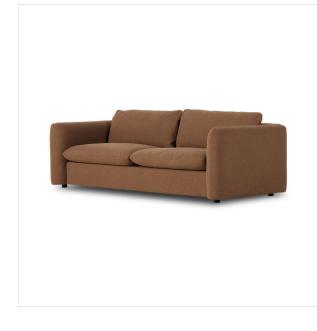

## Ingel Sofa

Antwerp Cafe • 238397-002

## Overview

Inflated, pillow-inspired cushioning all around brings cozy comfort to the room. High-performance linen offers the best of both worlds on this plush and welcoming sofa. Inflated arms, feather-fiber blend cushioning, a soft, durable linen fabric make this spacious sectional a smart solution for the comfort-driven living space. Performance fabrics are specially created to withstand spills, stains, high traffic and wear, ensuring longterm comfort and unmatched durability.

## Details

**Overall Dimensions** 95.00"w x 42.25"d x 32.25"h

**Colors** Antwerp Cafe

Materials 39% Linen, 35% Cotton, 26% Polyester, Poplar Plywood, 100% Polyester

Fabric Performance

Weight 152.12 lb

**Volume** 67.35 cu ft