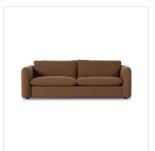

## Ingel Sofa

Antwerp Cafe • 238397-002

## Overview

Inflated, pillow-inspired cushioning all around brings cozy comfort to the room. High-performance linen offers the best of both worlds on this plush and welcoming sofa. Inflated arms, feather-fiber blend cushioning, a soft, durable linen fabric make this spacious sectional a smart solution for the comfort-driven living space. Performance fabrics are specially created to withstand spills, stains, high traffic and wear, ensuring longterm comfort and unmatched durability.

## Details

**Overall Dimensions** 95.00"w x 42.25"d x 32.25"h

**Colors** Antwerp Cafe

Materials 39% Linen, 35% Cotton, 26% Polyester, Poplar Plywood, 100% Polyester

Fabric Performance

Weight 152.12 lb

**Volume** 67.35 cu ft