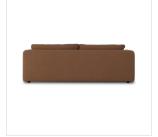

## Ingel Sofa

Antwerp Cafe • 238397-002

## Overview

Inflated, pillow-inspired cushioning all around brings cozy comfort to the room. High-performance linen offers the best of both worlds on this plush and welcoming sofa. Inflated arms, feather-fiber blend cushioning, a soft, durable linen fabric make this spacious sectional a smart solution for the comfort-driven living space. Performance fabrics are specially created to withstand spills, stains, high traffic and wear, ensuring longterm comfort and unmatched durability.

## Details

**Overall Dimensions** 95.00"w x 42.25"d x 32.25"h

**Colors** Antwerp Cafe

Materials 39% Linen, 35% Cotton, 26% Polyester, Poplar Plywood, 100% Polyester

Fabric Performance

Weight 152.12 lb

**Volume** 67.35 cu ft