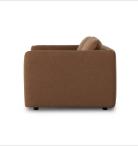

## Ingel Sofa

Antwerp Cafe • 238397-002

## Overview

Inflated, pillow-inspired cushioning all around brings cozy comfort to the room. High-performance linen offers the best of both worlds on this plush and welcoming sofa. Inflated arms, feather-fiber blend cushioning, a soft, durable linen fabric make this spacious sectional a smart solution for the comfort-driven living space. Performance fabrics are specially created to withstand spills, stains, high traffic and wear, ensuring longterm comfort and unmatched durability.

## Details

**Overall Dimensions** 95.00"w x 42.25"d x 32.25"h

**Colors** Antwerp Cafe

Materials 39% Linen, 35% Cotton, 26% Polyester, Poplar Plywood, 100% Polyester

Fabric Performance

Weight 152.12 lb

**Volume** 67.35 cu ft