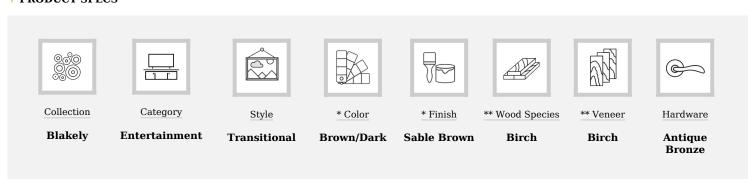

## + PRODUCT SPECS

<sup>\*</sup> Please note some color variations of our furniture finishes and fabrics are possible due to room lighting and personal computer resolution settings. Not all finish options may be available for certain products. Please use as a reference only.

<sup>\*\*</sup> For certain components, aspenhome uses certain construction materials when needed such as engineered wood to increase ease of use, safety, and value.

| Sku      | Desc        | Finish      | $\mathbf{W}$ " | Н" | D" |
|----------|-------------|-------------|----------------|----|----|
| I540-297 | 95" Console | Sable Brown | 95             | 34 | 18 |