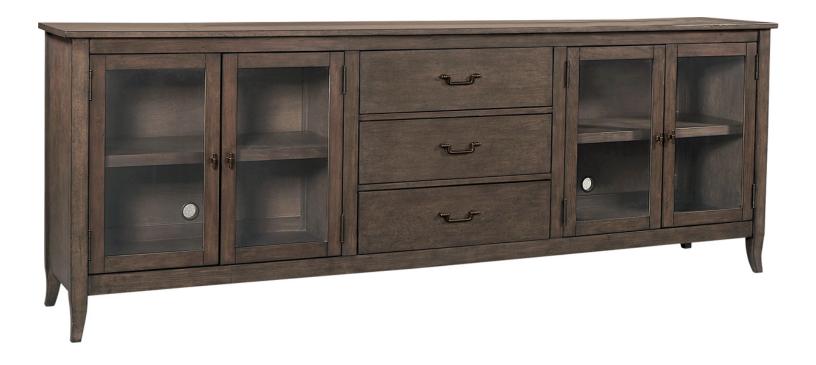

## 95" CONSOLE

**Blakely** Collection

## + FEATURES & BENEFITS

 ${\bf Adjustable/Removable\ Shelves} : {\bf Gives\ you\ the\ flexibility\ to\ customize\ the\ space\ to\ suit\ you.}$ 

**Cord Management**: Engineered to allow cords to pass through the furniture to an outlet.