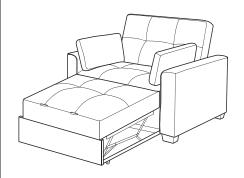

e that all hardware and parts are present prior to start of assembly.
Please follow attached instructions in the same sequence as numbered to assure fast & easy assembly.

- 1. Don't attempt to repair or modify parts that are broken or defective. Please contact the store immediately.
- 2. This product is for home use only and not intended for commercial establishments.



ASSEMBLY TIME

30 MINUTES

#### PARTS IDENTIFICATION

| Α | SOFA  | 1PC  | В | PILLOW | 2PCS |
|---|-------|------|---|--------|------|
| С | ARM L | 1PC  | D | ARM R  | 1PC  |
| Е | LEG   | 4PCS |   |        |      |

#### HARDWARE IDENTIFICATION

3 WASHER **BOLT** 2 ALLEN WRENCH 1PC 8PCS 8PCS (M8X2") (8M)(5#)







#### STEP 2



# **ITEM**: 360147

#### **ASSEMBLY INSTRUCTIONS**









## STEP 4



## STEP 5













**ITEM:** 360147

### **ASSEMBLY INSTRUCTIONS**

# COASTER<sup>®</sup>

## **PRODUCT DIMENSION**





Note: Dimension tolerance ±5%