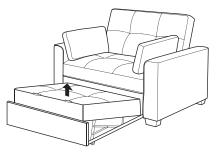

see that all hardware and parts are present prior to start of assembly.
Please follow attached instructions in the same sequence as numbered to assure fast & easy assembly.

- 1. Don't attempt to repair or modify parts that are broken or defective. Please contact the store immediately.
- 2. This product is for home use only and not intended for commercial establishments.



ASSEMBLY TIME

30 MINUTES

#### PARTS IDENTIFICATION

| Α | SOFA  | 1PC  | В | PILLOW | 2PCS |
|---|-------|------|---|--------|------|
| С | ARM L | 1PC  | D | ARM R  | 1PC  |
| Е | LEG   | 4PCS |   |        |      |

#### HARDWARE IDENTIFICATION

3 WASHER **BOLT** 2 ALLEN WRENCH 1PC 8PCS 8PCS (M8X2") (8M)(5#)







#### STEP 2



# **ITEM**: 360147

#### **ASSEMBLY INSTRUCTIONS**









## STEP 4



## STEP 5













**ITEM:** 360147

### **ASSEMBLY INSTRUCTIONS**

# COASTER<sup>®</sup>

## **PRODUCT DIMENSION**





Note: Dimension tolerance ±5%