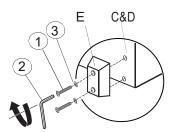

#### HARDWARE IDENTIFICATION

3 WASHER **BOLT** 2 ALLEN WRENCH 1PC 8PCS 8PCS (M8X2") (8M)(5#)

#### STEP 2