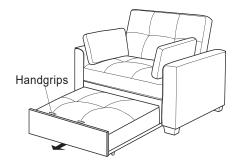

o see that all hardware and parts are present prior to start of assembly.
Please follow attached instructions in the same sequence as numbered to assure fast & easy assembly.

- 1. Don't attempt to repair or modify parts that are broken or defective. Please contact the store immediately.
- 2. This product is for home use only and not intended for commercial establishments.



ASSEMBLY TIME

30 MINUTES

#### PARTS IDENTIFICATION

| Α | SOFA  | 1PC  | В | PILLOW | 2PCS |
|---|-------|------|---|--------|------|
| С | ARM L | 1PC  | D | ARM R  | 1PC  |
| Е | LEG   | 4PCS |   |        |      |

#### HARDWARE IDENTIFICATION

3 WASHER **BOLT** 2 ALLEN WRENCH 1PC 8PCS 8PCS (M8X2") (8M)(5#)







#### STEP 2



# **ITEM**: 360147

#### **ASSEMBLY INSTRUCTIONS**









## STEP 4



## STEP 5













**ITEM:** 360147

### **ASSEMBLY INSTRUCTIONS**

# COASTER<sup>®</sup>

## **PRODUCT DIMENSION**





Note: Dimension tolerance ±5%