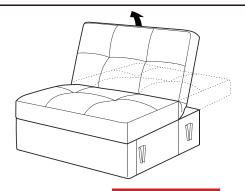

#### **ASSEMBLY TIPS:**

1. Remove hardware from box and sort by size.

Please check to see that all hardware and parts are present prior to start of assembly.
Please follow attached instructions in the same sequence as numbered to assure fast & easy assembly.

- 1. Don't attempt to repair or modify parts that are broken or defective. Please contact the store immediately.
- 2. This product is for home use only and not intended for commercial establishments.



ASSEMBLY TIME

30 MINUTES

#### PARTS IDENTIFICATION

| Α | SOFA  | 1PC  | В | PILLOW | 2PCS |
|---|-------|------|---|--------|------|
| С | ARM L | 1PC  | D | ARM R  | 1PC  |
| Е | LEG   | 4PCS |   |        |      |

#### HARDWARE IDENTIFICATION

3 WASHER **BOLT** 2 ALLEN WRENCH 1PC 8PCS 8PCS (M8X2") (8M)(5#)







#### STEP 2



# **ITEM**: 360147

#### **ASSEMBLY INSTRUCTIONS**









## STEP 4



## STEP 5













**ITEM:** 360147

### **ASSEMBLY INSTRUCTIONS**

# COASTER<sup>®</sup>

## **PRODUCT DIMENSION**





Note: Dimension tolerance ±5%