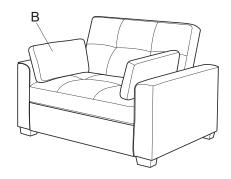

#### PARTS IDENTIFICATION

| Α | SOFA  | 1PC  | В | PILLOW | 2PCS |
|---|-------|------|---|--------|------|
| С | ARM L | 1PC  | D | ARM R  | 1PC  |
| Е | LEG   | 4PCS |   |        |      |