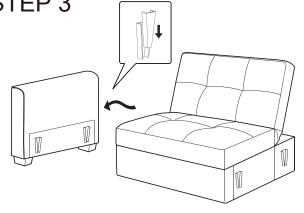

sort by size.

Please check to see that all hardware and parts are present prior to start of assembly.
Please follow attached instructions in the same sequence as numbered to assure fast & easy assembly.

- 1. Don't attempt to repair or modify parts that are broken or defective. Please contact the store immediately.
- 2. This product is for home use only and not intended for commercial establishments.



ASSEMBLY TIME

30 MINUTES

#### PARTS IDENTIFICATION

| Α | SOFA  | 1PC  | В | PILLOW | 2PCS |
|---|-------|------|---|--------|------|
| С | ARM L | 1PC  | D | ARM R  | 1PC  |
| Е | LEG   | 4PCS |   |        |      |

#### HARDWARE IDENTIFICATION

3 WASHER **BOLT** 2 ALLEN WRENCH 1PC 8PCS 8PCS (M8X2") (8M)(5#)







#### STEP 2



# **ITEM**: 360147

#### **ASSEMBLY INSTRUCTIONS**









## STEP 4



## STEP 5













**ITEM:** 360147

### **ASSEMBLY INSTRUCTIONS**

# COASTER<sup>®</sup>

## **PRODUCT DIMENSION**





Note: Dimension tolerance ±5%