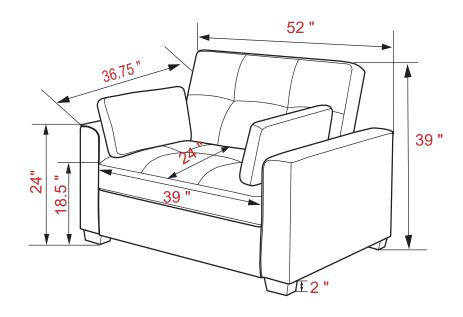

s in the same sequence as numbered to assure fast & easy assembly.

- 1. Don't attempt to repair or modify parts that are broken or defective. Please contact the store immediately.
- 2. This product is for home use only and not intended for commercial establishments.



ASSEMBLY TIME

30 MINUTES

#### PARTS IDENTIFICATION

| Α | SOFA  | 1PC  | В | PILLOW | 2PCS |
|---|-------|------|---|--------|------|
| С | ARM L | 1PC  | D | ARM R  | 1PC  |
| Е | LEG   | 4PCS |   |        |      |

#### HARDWARE IDENTIFICATION

3 WASHER **BOLT** 2 ALLEN WRENCH 1PC 8PCS 8PCS (M8X2") (8M)(5#)







#### STEP 2



# **ITEM**: 360147

#### **ASSEMBLY INSTRUCTIONS**









## STEP 4



## STEP 5













**ITEM:** 360147

### **ASSEMBLY INSTRUCTIONS**

# COASTER<sup>®</sup>

## **PRODUCT DIMENSION**





Note: Dimension tolerance ±5%