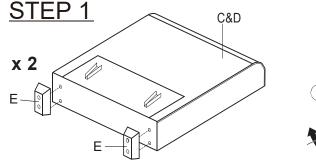

#### PARTS IDENTIFICATION

| Α | SOFA  | 1PC  | В | PILLOW | 2PCS |
|---|-------|------|---|--------|------|
| С | ARM L | 1PC  | D | ARM R  | 1PC  |
| Е | LEG   | 4PCS |   |        |      |

#### HARDWARE IDENTIFICATION

3 WASHER **BOLT** 2 ALLEN WRENCH 1PC 8PCS 8PCS (M8X2") (8M)(5#)

#### STEP 2