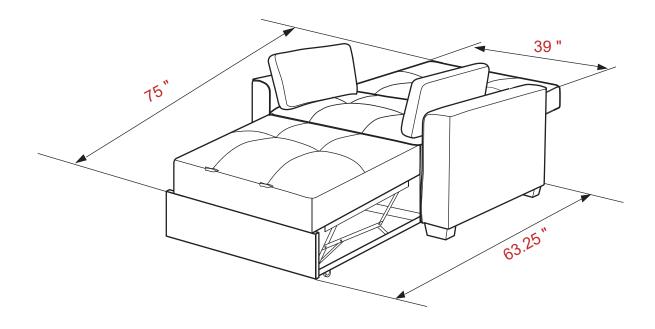

in the same sequence as numbered to assure fast & easy assembly.

- 1. Don't attempt to repair or modify parts that are broken or defective. Please contact the store immediately.
- 2. This product is for home use only and not intended for commercial establishments.



ASSEMBLY TIME

30 MINUTES

#### PARTS IDENTIFICATION

| Α | SOFA  | 1PC  | В | PILLOW | 2PCS |
|---|-------|------|---|--------|------|
| С | ARM L | 1PC  | D | ARM R  | 1PC  |
| Е | LEG   | 4PCS |   |        |      |

#### HARDWARE IDENTIFICATION

3 WASHER **BOLT** 2 ALLEN WRENCH 1PC 8PCS 8PCS (M8X2") (8M)(5#)







#### STEP 2



# **ITEM**: 360147

#### **ASSEMBLY INSTRUCTIONS**









## STEP 4



## STEP 5













**ITEM:** 360147

### **ASSEMBLY INSTRUCTIONS**

# COASTER<sup>®</sup>

## **PRODUCT DIMENSION**





Note: Dimension tolerance ±5%