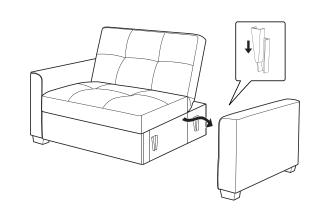

ort by size.

Please check to see that all hardware and parts are present prior to start of assembly.
Please follow attached instructions in the same sequence as numbered to assure fast & easy assembly.

- 1. Don't attempt to repair or modify parts that are broken or defective. Please contact the store immediately.
- 2. This product is for home use only and not intended for commercial establishments.



ASSEMBLY TIME

30 MINUTES

#### PARTS IDENTIFICATION

| Α | SOFA  | 1PC  | В | PILLOW | 2PCS |
|---|-------|------|---|--------|------|
| С | ARM L | 1PC  | D | ARM R  | 1PC  |
| Е | LEG   | 4PCS |   |        |      |

#### HARDWARE IDENTIFICATION

3 WASHER **BOLT** 2 ALLEN WRENCH 1PC 8PCS 8PCS (M8X2") (8M)(5#)







#### STEP 2



# **ITEM**: 360147

#### **ASSEMBLY INSTRUCTIONS**









## STEP 4



## STEP 5













**ITEM:** 360147

### **ASSEMBLY INSTRUCTIONS**

# COASTER<sup>®</sup>

## **PRODUCT DIMENSION**





Note: Dimension tolerance ±5%