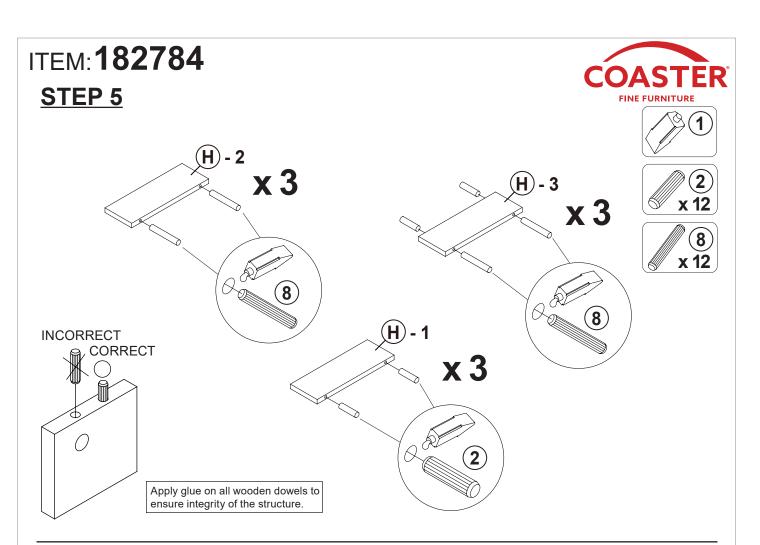

| WOODEN DOWEL<br>Ø8 x 30mm   |        | 65 PCS | 8  | WOODEN DOWEL<br>Ø8 x 50mm                  |        | 12 PCS |
| 3  | CAM BOLT<br>Ø7 x 35.5mm SR  |        | 39 PCS | 9  | GLASS HOLDER                               |        | 2 PCS  |
| 4  | CAM LOCK<br>Ø15 x 12mm SR   |        | 39 PCS | 10 | FIXER SCREW<br>Ø3x19mm SR                  |        | 8 PCS  |
| 5  | LONG SCREW<br>Ø 4.5x42mm SR |        | 6 PCS  | 11 | STICKER<br>Ø20mm                           |        | 7 PCS  |
| 6  | PLASTIC FEET<br>Ø15m        |        | 4 PCS  |    |                                            |        |        |

#### Z9 not included in blister packaging.

#### NOTE:

Phillips head screw driver is required in the assembly process; however, manufacturer does not provide this item.























**PAGE 6 OF 17** 

COASTERFURNITURE.COM



































































































**STEP 24** 





### **STEP 25**

**COMPLETE** 











Note: Dimension tolerance ±5%