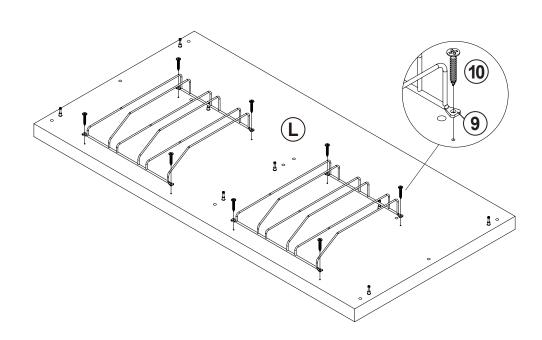

#### NOTE:

Phillips head screw driver is required in the assembly process; however, manufacturer does not provide this item.

**PAGE 6 OF 17** 

COASTERFURNITURE.COM

**STEP 24** 