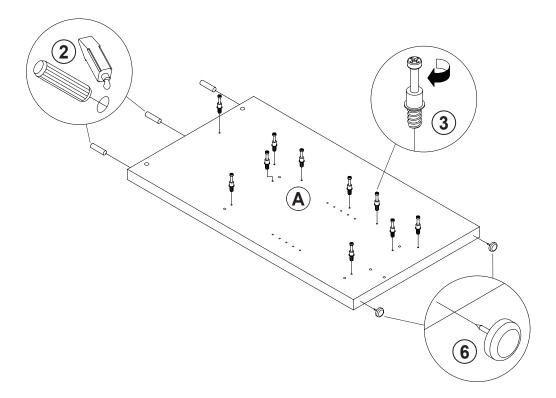

#### PARTS IDENTIFICATION

#### NOTE:

Phillips head screw driver is required in the assembly process; however, manufacturer does not provide this item.