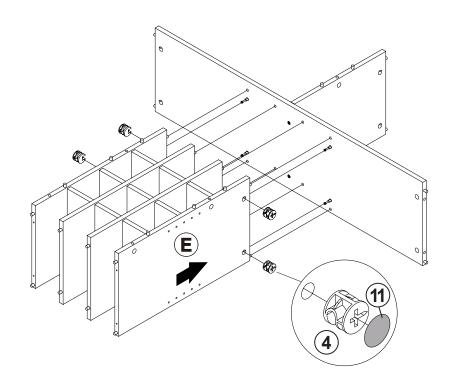

### **HARDWARE IDENTIFICATION**

| Z  |                             |        |        |    |                                            |        |        |
|----|-----------------------------|--------|--------|----|--------------------------------------------|--------|--------|
| NO | DESCRIPTION                 | FIGURE | Q'TY   | NO | DESCRIPTION                                | FIGURE | Q'TY   |
| 1  | GLUE 40g                    |        | 2 PCS  | 7  | PIN FOR<br>ADJUSTABLE SHELF<br>Ø4.9x8mm SR |        | 8 PCS  |
| 2  | WOODEN DOWEL<br>Ø8 x 30mm   |        | 65 PCS | 8  | WOODEN DOWEL<br>Ø8 x 50mm                  |        | 12 PCS |
| 3  | CAM BOLT<br>Ø7 x 35.5mm SR  |        | 39 PCS | 9  | GLASS HOLDER                               |        | 2 PCS  |
| 4  | CAM LOCK<br>Ø15 x 12mm SR   |        | 39 PCS | 10 | FIXER SCREW<br>Ø3x19mm SR                  |        | 8 PCS  |
| 5  | LONG SCREW<br>Ø 4.5x42mm SR |        | 6 PCS  | 11 | STICKER<br>Ø20mm                           |        | 7 PCS  |
| 6  | PLASTIC FEET<br>Ø15m        |        | 4 PCS  |    |                                            |        |        |