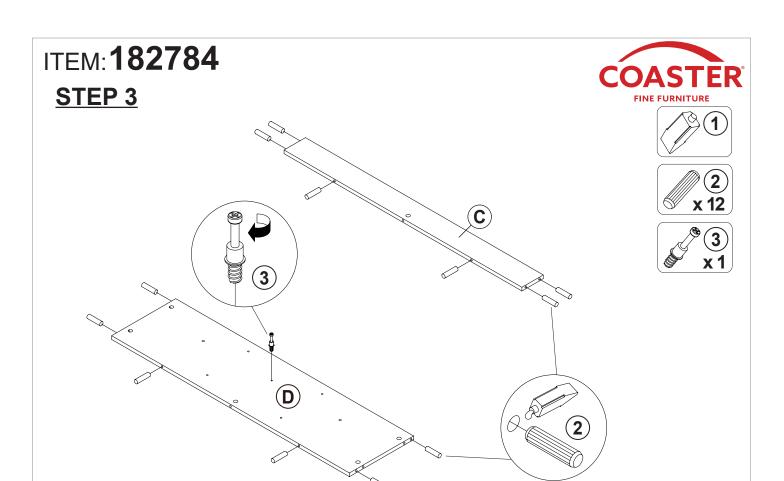

2  | WOODEN DOWEL<br>Ø8 x 30mm   |        | 65 PCS | 8  | WOODEN DOWEL<br>Ø8 x 50mm                  |        | 12 PCS |
| 3  | CAM BOLT<br>Ø7 x 35.5mm SR  |        | 39 PCS | 9  | GLASS HOLDER                               |        | 2 PCS  |
| 4  | CAM LOCK<br>Ø15 x 12mm SR   |        | 39 PCS | 10 | FIXER SCREW<br>Ø3x19mm SR                  |        | 8 PCS  |
| 5  | LONG SCREW<br>Ø 4.5x42mm SR |        | 6 PCS  | 11 | STICKER<br>Ø20mm                           |        | 7 PCS  |
| 6  | PLASTIC FEET<br>Ø15m        |        | 4 PCS  |    |                                            |        |        |

#### Z9 not included in blister packaging.

#### NOTE:

Phillips head screw driver is required in the assembly process; however, manufacturer does not provide this item.























**PAGE 6 OF 17** 

COASTERFURNITURE.COM



































































































**STEP 24** 





### **STEP 25**

**COMPLETE** 











Note: Dimension tolerance ±5%