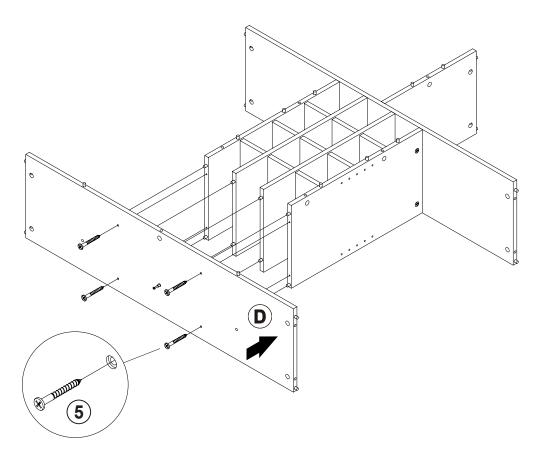

### **HARDWARE IDENTIFICATION**

| Z  |                             |        |        |    |                                            |        |        |
|----|-----------------------------|--------|--------|----|--------------------------------------------|--------|--------|
| NO | DESCRIPTION                 | FIGURE | Q'TY   | NO | DESCRIPTION                                | FIGURE | Q'TY   |
| 1  | GLUE 40g                    |        | 2 PCS  | 7  | PIN FOR<br>ADJUSTABLE SHELF<br>Ø4.9x8mm SR |        | 8 PCS  |
| 2  | WOODEN DOWEL<br>Ø8 x 30mm   |        | 65 PCS | 8  | WOODEN DOWEL<br>Ø8 x 50mm                  |        | 12 PCS |
| 3  | CAM BOLT<br>Ø7 x 35.5mm SR  |        | 39 PCS | 9  | GLASS HOLDER                               |        | 2 PCS  |
| 4  | CAM LOCK<br>Ø15 x 12mm SR   |        | 39 PCS | 10 | FIXER SCREW<br>Ø3x19mm SR                  |        | 8 PCS  |
| 5  | LONG SCREW<br>Ø 4.5x42mm SR |        | 6 PCS  | 11 | STICKER<br>Ø20mm                           |        | 7 PCS  |
| 6  | PLASTIC FEET<br>Ø15m        |        | 4 PCS  |    |                                            |        |        |