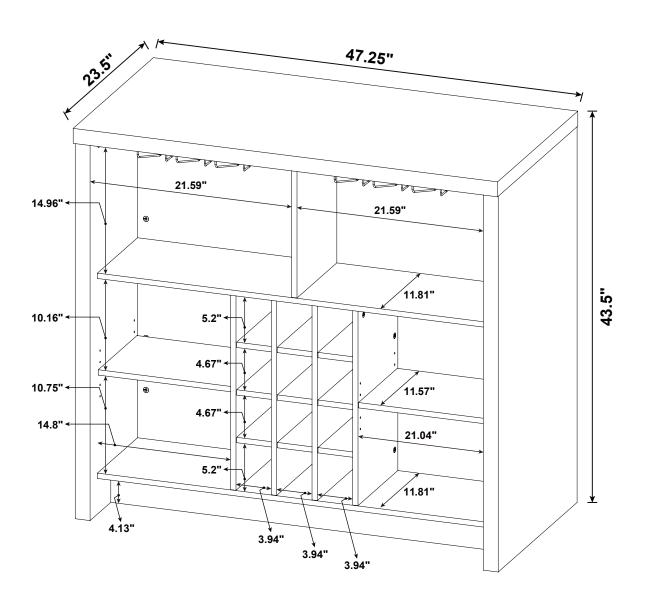

|        | 2 PCS  |
| 4  | CAM LOCK<br>Ø15 x 12mm SR   |        | 39 PCS | 10 | FIXER SCREW<br>Ø3x19mm SR                  |        | 8 PCS  |
| 5  | LONG SCREW<br>Ø 4.5x42mm SR |        | 6 PCS  | 11 | STICKER<br>Ø20mm                           |        | 7 PCS  |
| 6  | PLASTIC FEET<br>Ø15m        |        | 4 PCS  |    |                                            |        |        |

#### Z9 not included in blister packaging.

#### NOTE:

Phillips head screw driver is required in the assembly process; however, manufacturer does not provide this item.























**PAGE 6 OF 17** 

COASTERFURNITURE.COM



































































































**STEP 24** 





### **STEP 25**

**COMPLETE** 











Note: Dimension tolerance ±5%