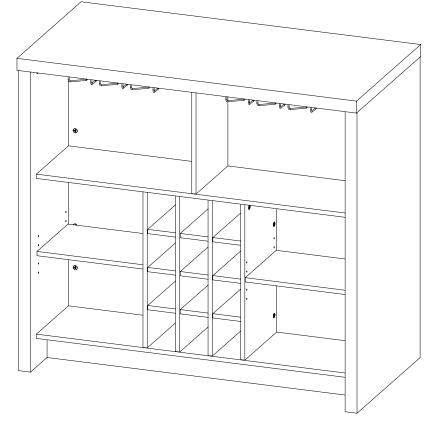

|        | 2 PCS  |
| 4  | CAM LOCK<br>Ø15 x 12mm SR   |        | 39 PCS | 10 | FIXER SCREW<br>Ø3x19mm SR                  |        | 8 PCS  |
| 5  | LONG SCREW<br>Ø 4.5x42mm SR |        | 6 PCS  | 11 | STICKER<br>Ø20mm                           |        | 7 PCS  |
| 6  | PLASTIC FEET<br>Ø15m        |        | 4 PCS  |    |                                            |        |        |

#### Z9 not included in blister packaging.

#### NOTE:

Phillips head screw driver is required in the assembly process; however, manufacturer does not provide this item.























**PAGE 6 OF 17** 

COASTERFURNITURE.COM



































































































**STEP 24** 





### **STEP 25**

**COMPLETE** 











Note: Dimension tolerance ±5%