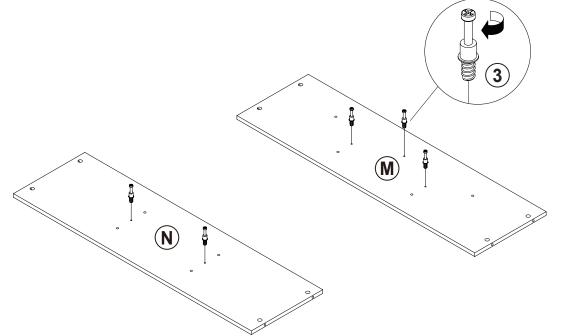

#### NOTE:

Phillips head screw driver is required in the assembly process; however, manufacturer does not provide this item.

**PAGE 6 OF 17** 

COASTERFURNITURE.COM

**STEP 24** 