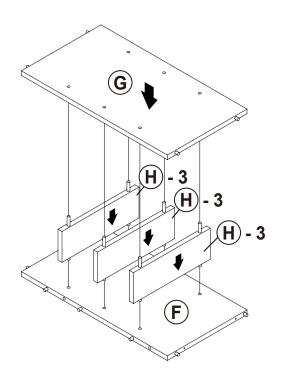

#### NOTE:

Phillips head screw driver is required in the assembly process; however, manufacturer does not provide this item.

**PAGE 6 OF 17** 

COASTERFURNITURE.COM

**STEP 24** 