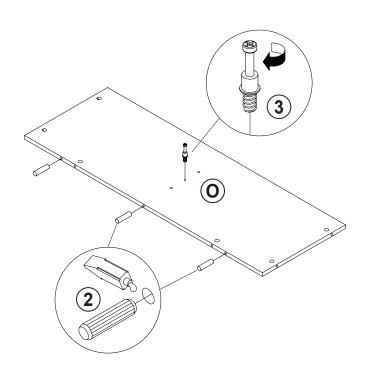

#### NOTE:

Phillips head screw driver is required in the assembly process; however, manufacturer does not provide this item.

**PAGE 6 OF 17** 

COASTERFURNITURE.COM

**STEP 24** 