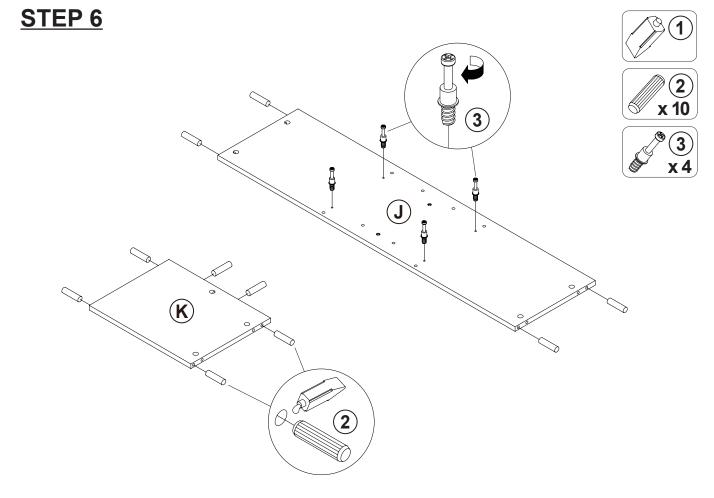

WOODEN DOWEL<br>Ø8 x 30mm   |        | 65 PCS | 8  | WOODEN DOWEL<br>Ø8 x 50mm                  |        | 12 PCS |
| 3  | CAM BOLT<br>Ø7 x 35.5mm SR  |        | 39 PCS | 9  | GLASS HOLDER                               |        | 2 PCS  |
| 4  | CAM LOCK<br>Ø15 x 12mm SR   |        | 39 PCS | 10 | FIXER SCREW<br>Ø3x19mm SR                  |        | 8 PCS  |
| 5  | LONG SCREW<br>Ø 4.5x42mm SR |        | 6 PCS  | 11 | STICKER<br>Ø20mm                           |        | 7 PCS  |
| 6  | PLASTIC FEET<br>Ø15m        |        | 4 PCS  |    |                                            |        |        |

#### Z9 not included in blister packaging.

#### NOTE:

Phillips head screw driver is required in the assembly process; however, manufacturer does not provide this item.























**PAGE 6 OF 17** 

COASTERFURNITURE.COM



































































































**STEP 24** 





### **STEP 25**

**COMPLETE** 











Note: Dimension tolerance ±5%