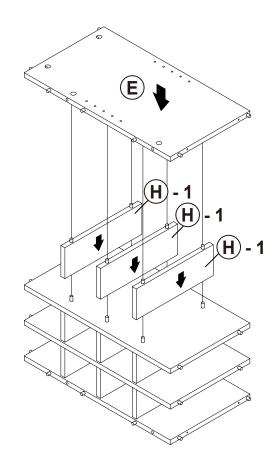

|        | 12 PCS |
| 3  | CAM BOLT<br>Ø7 x 35.5mm SR  |        | 39 PCS | 9  | GLASS HOLDER                               |        | 2 PCS  |
| 4  | CAM LOCK<br>Ø15 x 12mm SR   |        | 39 PCS | 10 | FIXER SCREW<br>Ø3x19mm SR                  |        | 8 PCS  |
| 5  | LONG SCREW<br>Ø 4.5x42mm SR |        | 6 PCS  | 11 | STICKER<br>Ø20mm                           |        | 7 PCS  |
| 6  | PLASTIC FEET<br>Ø15m        |        | 4 PCS  |    |                                            |        |        |

#### Z9 not included in blister packaging.

#### NOTE:

Phillips head screw driver is required in the assembly process; however, manufacturer does not provide this item.























**PAGE 6 OF 17** 

COASTERFURNITURE.COM



































































































**STEP 24** 





### **STEP 25**

**COMPLETE** 











Note: Dimension tolerance ±5%