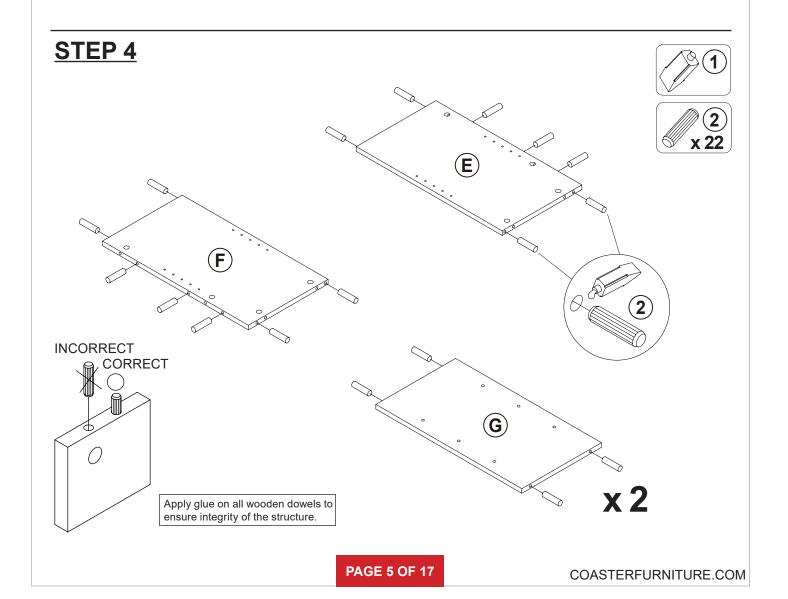

| WOODEN DOWEL<br>Ø8 x 30mm   |        | 65 PCS | 8  | WOODEN DOWEL<br>Ø8 x 50mm                  |        | 12 PCS |
| 3  | CAM BOLT<br>Ø7 x 35.5mm SR  |        | 39 PCS | 9  | GLASS HOLDER                               |        | 2 PCS  |
| 4  | CAM LOCK<br>Ø15 x 12mm SR   |        | 39 PCS | 10 | FIXER SCREW<br>Ø3x19mm SR                  |        | 8 PCS  |
| 5  | LONG SCREW<br>Ø 4.5x42mm SR |        | 6 PCS  | 11 | STICKER<br>Ø20mm                           |        | 7 PCS  |
| 6  | PLASTIC FEET<br>Ø15m        |        | 4 PCS  |    |                                            |        |        |

#### Z9 not included in blister packaging.

#### NOTE:

Phillips head screw driver is required in the assembly process; however, manufacturer does not provide this item.























**PAGE 6 OF 17** 

COASTERFURNITURE.COM



































































































**STEP 24** 





### **STEP 25**

**COMPLETE** 











Note: Dimension tolerance ±5%