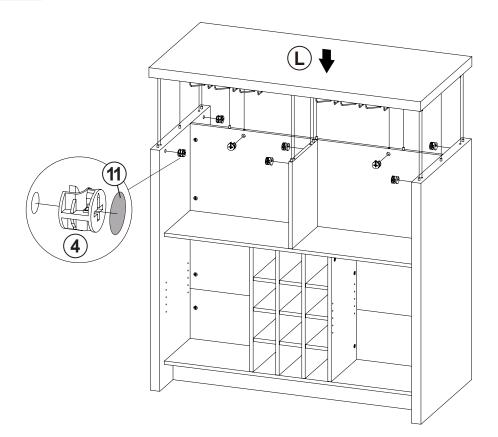

### **HARDWARE IDENTIFICATION**

| Z  |                             |        |        |    |                                            |        |        |
|----|-----------------------------|--------|--------|----|--------------------------------------------|--------|--------|
| NO | DESCRIPTION                 | FIGURE | Q'TY   | NO | DESCRIPTION                                | FIGURE | Q'TY   |
| 1  | GLUE 40g                    |        | 2 PCS  | 7  | PIN FOR<br>ADJUSTABLE SHELF<br>Ø4.9x8mm SR |        | 8 PCS  |
| 2  | WOODEN DOWEL<br>Ø8 x 30mm   |        | 65 PCS | 8  | WOODEN DOWEL<br>Ø8 x 50mm                  |        | 12 PCS |
| 3  | CAM BOLT<br>Ø7 x 35.5mm SR  |        | 39 PCS | 9  | GLASS HOLDER                               |        | 2 PCS  |
| 4  | CAM LOCK<br>Ø15 x 12mm SR   |        | 39 PCS | 10 | FIXER SCREW<br>Ø3x19mm SR                  |        | 8 PCS  |
| 5  | LONG SCREW<br>Ø 4.5x42mm SR |        | 6 PCS  | 11 | STICKER<br>Ø20mm                           |        | 7 PCS  |
| 6  | PLASTIC FEET<br>Ø15m        |        | 4 PCS  |    |                                            |        |        |