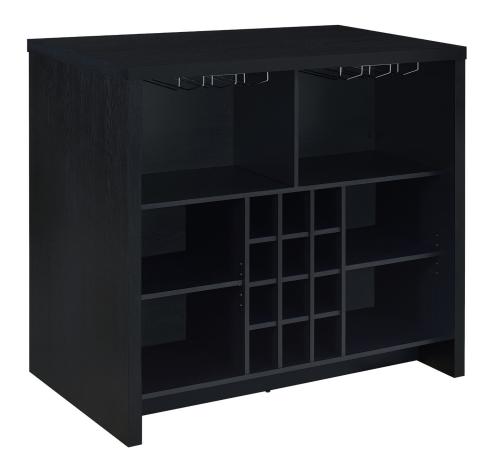

## ASSEMBLY INSTRUCTIONS COASTER FINE FURNITURE



Fine Furniture for every stage of life

182784 *HOME BAR* 

REVISION 0 : 11/28/2024 REVISION 1 : 02/04/2025

**PAGE 1 OF 17** 

COASTERFURNITURE.COM

#### **ASSEMBLY INSTRUCTIONS**

#### **ASSEMBLY TIPS:**

1. Remove hardware from box and sort by size.

2. Please check to see that all hardware and parts are present prior to start of assembly.

3. Please follow attached instructions in the same sequence as numbered to assure fast & easy assembly.



#### WARNING!

1. Don't attempt to repair or modify parts that are broken or defective. Please contact the store immediately. 2. This product is for home use only and not intended for commercial establishments.



ASSEMBLY TIME

60 MINUTES

#### PARTS IDENTIFICATION



#### NOTE:

Phillips head screw driver is required in the assembly process;