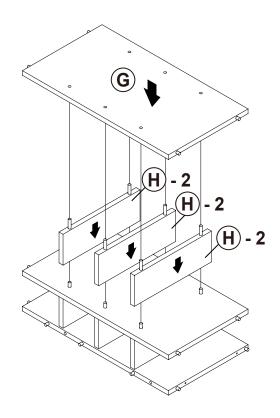

#### NOTE:

Phillips head screw driver is required in the assembly process; however, manufacturer does not provide this item.

**PAGE 6 OF 17** 

COASTERFURNITURE.COM

**STEP 24** 