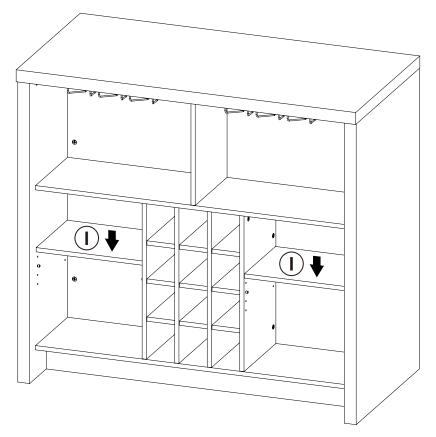

| 39 PCS | 9  | GLASS HOLDER                               |        | 2 PCS  |
| 4  | CAM LOCK<br>Ø15 x 12mm SR   |        | 39 PCS | 10 | FIXER SCREW<br>Ø3x19mm SR                  |        | 8 PCS  |
| 5  | LONG SCREW<br>Ø 4.5x42mm SR |        | 6 PCS  | 11 | STICKER<br>Ø20mm                           |        | 7 PCS  |
| 6  | PLASTIC FEET<br>Ø15m        |        | 4 PCS  |    |                                            |        |        |

#### Z9 not included in blister packaging.

#### NOTE:

Phillips head screw driver is required in the assembly process; however, manufacturer does not provide this item.























**PAGE 6 OF 17** 

COASTERFURNITURE.COM



































































































**STEP 24** 





### **STEP 25**

**COMPLETE** 











Note: Dimension tolerance ±5%