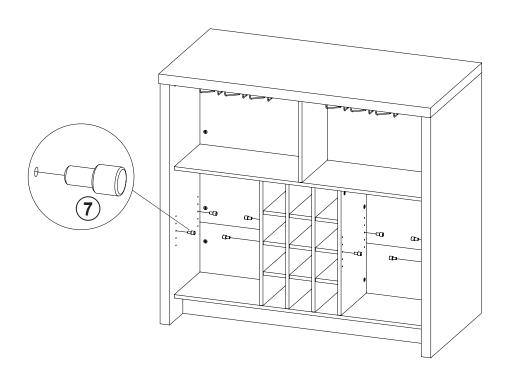

### **HARDWARE IDENTIFICATION**

| Z  |                             |        |        |    |                                            |        |        |
|----|-----------------------------|--------|--------|----|--------------------------------------------|--------|--------|
| NO | DESCRIPTION                 | FIGURE | Q'TY   | NO | DESCRIPTION                                | FIGURE | Q'TY   |
| 1  | GLUE 40g                    |        | 2 PCS  | 7  | PIN FOR<br>ADJUSTABLE SHELF<br>Ø4.9x8mm SR |        | 8 PCS  |
| 2  | WOODEN DOWEL<br>Ø8 x 30mm   |        | 65 PCS | 8  | WOODEN DOWEL<br>Ø8 x 50mm                  |        | 12 PCS |
| 3  | CAM BOLT<br>Ø7 x 35.5mm SR  |        | 39 PCS | 9  | GLASS HOLDER                               |        | 2 PCS  |
| 4  | CAM LOCK<br>Ø15 x 12mm SR   |        | 39 PCS | 10 | FIXER SCREW<br>Ø3x19mm SR                  |        | 8 PCS  |
| 5  | LONG SCREW<br>Ø 4.5x42mm SR |        | 6 PCS  | 11 | STICKER<br>Ø20mm                           |        | 7 PCS  |
| 6  | PLASTIC FEET<br>Ø15m        |        | 4 PCS  |    |                                            |        |        |