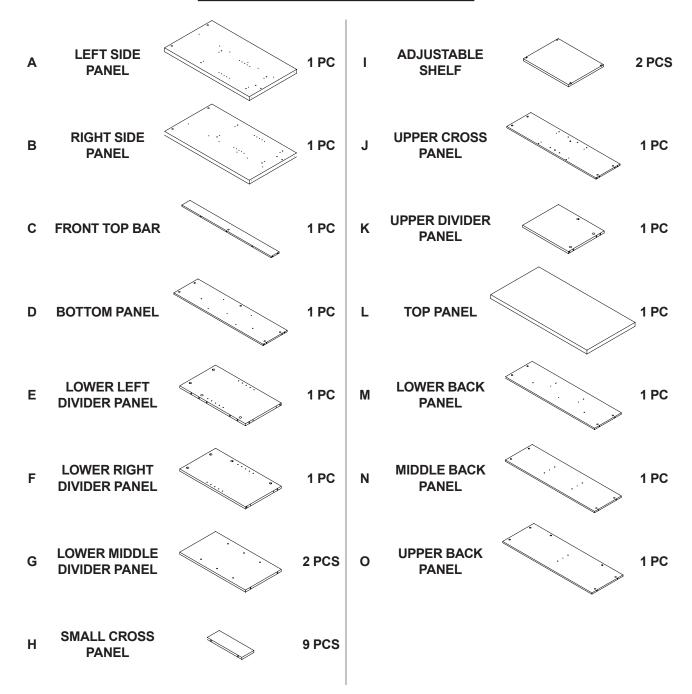

## ASSEMBLY INSTRUCTIONS COASTER FINE FURNITURE



Fine Furniture for every stage of life

182784 *HOME BAR* 

REVISION 0 : 11/28/2024 REVISION 1 : 02/04/2025

**PAGE 1 OF 17** 

COASTERFURNITURE.COM

#### **ASSEMBLY INSTRUCTIONS**

#### **ASSEMBLY TIPS:**

1. Remove hardware from box and sort by size.

2. Please check to see that all hardware and parts are present prior to start of assembly.

3. Please follow attached instructions in the same sequence as numbered to assure fast & easy assembly.



#### WARNING!

1. Don't attempt to repair or modify parts that are broken or defective. Please contact the store immediately. 2. This product is for home use only and not intended for commercial establishments.



ASSEMBLY TIME

60 MINUTES

#### PARTS IDENTIFICATION



#### NOTE:

Phillips head screw driver is required in the assembly process; however, manufacturer does not provide this item.



### **HARDWARE IDENTIFICATION**

| Z  |                             |        |        |    |                                            |        |        |
|----|-----------------------------|--------|--------|----|--------------------------------------------|--------|--------|
| NO | DESCRIPTION                 | FIGURE | Q'TY   | NO | DESCRIPTION                                | FIGURE | Q'TY   |
| 1  | GLUE 40g                    |        | 2 PCS  | 7  | PIN FOR<br>ADJUSTABLE SHELF<br>Ø4.9x8mm SR |        | 8 PCS  |
| 2  | WOODEN DOWEL<br>Ø8 x 30mm   |        | 65 PCS | 8  | WOODEN DOWEL<br>Ø8 x 50mm                  |        | 12 PCS |
| 3  | CAM BOLT<br>Ø7