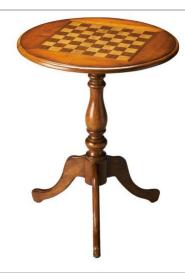

## **Colbert**

This charming game table will add fun and sophistication to most any space. Carefully crafted from select hardWood solids and Wood products, it features a rich Olive Ash Burl medium brown finish making up the chess/checker playing surface. This unique game table is the perfect size for any room. The pedestal base allows for table sitting. The hand painted chess/checker board is great for a family game night.

## Est. 1930

DIMENSIONS:  $22W \times 22D \times 27H$ 

Olive Ash

UPC#: 797379025122.00

FINISH DISTRESSING: Y

FINISH NAME:

ASSEMBLY: Needs Assembly

SHIPPING