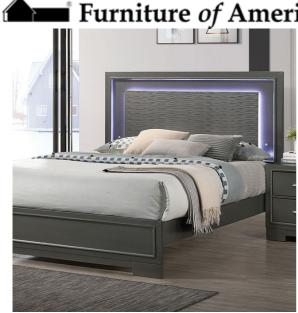

## **DETAILS:**

Illuminate any space with this beautiful bedroom set. A strip of LED light is hidden behind the headboard's textured main panel, which results to a visually stunning glow around the rectangular centerpiece. Mysterious and cool at the same time, the light reflects on to each piece of the ensemble, which features a gray finish with a slight sheen. Translucent hardware made of acrylic materials adds to the luminous potential of this dazzling set.

Contemporary Solid Wood, Others Metallic Gray Textured Headboard Panel w/ LED Lighting Acrylic Hardware on Case Goods

Bracket Feet Mattress Ready

PRINT

CLOSE