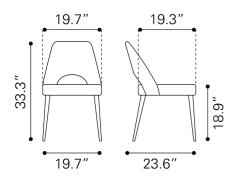

## **Product Dimensions**

: 19.7" W x 23 Product 1 (in) .6" D x 33.3

" H

Product 1 Weight (lbs.) : 15.2

: 19.7" SW x 1 Seat (in)

9.3" SD x 18

.9" SH