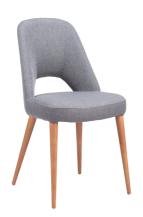

## Leith Dining Chair Gray

Item #: 110122

Meet the Leith Dining Chair, a harmonious blend of style and durability. Featuring sturdy wood legs and a resilient vinyl seat, it effortlessly enhances any setting, whether in a dining establishment or a residential space. With its modern design and practicality, this chair adds an inviting touch to your interior. Elevate your dining experience with the Leith Dining Chair, where sophistication and resilience unite

## **Product Details**

Color : Gray

Colors : Gray, Walnut

Leg Colors : Walnut

: Fabric 100% Polyes Materials

ter, Steel, Solid

Ash Wood

: 255

**Upholstery Materials** : Fabric

**Product Types** : Dining Chair

styles : Modern Trend : Modern

Assembly Required : No Stackable : No

Weight Capacity (lbs.) Adjustable Height : No

Upholstered : Yes

Removable Cushion Cover : No Washable Removable Cover : No