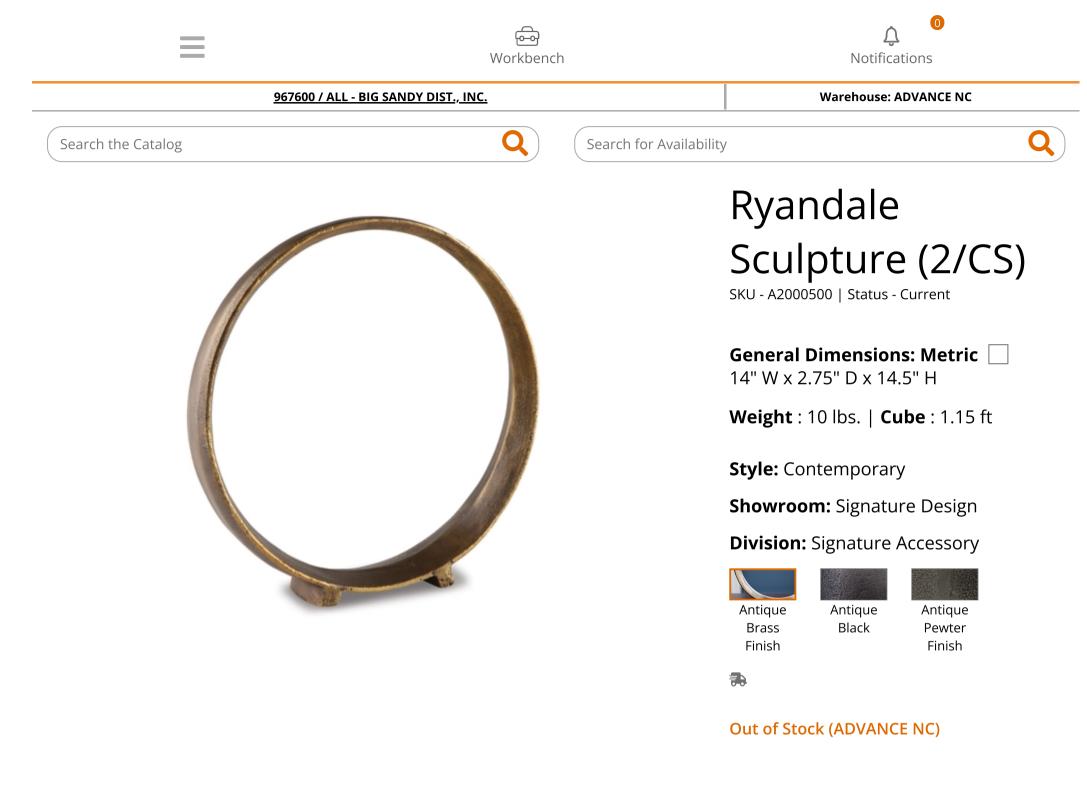

## **PRODUCT DESCRIPTION**

A modern take on classic geometric design, this sculpture rounds out your decor in sleek style. The antiqued brass-tone finish has a rustically luxe look that remains versatile, suiting spaces from contemporary to casual.

- Set of 2
- Made with cast aluminum
- Antiqued brass-tone finish
- Round sculpture

□ General Dimensions: Metric 14" W x 2.75" D x 14.5" H

| Inches | : 14" W x 2.75" D x 14.5"<br>H | Carton:<br>Inches   | : 14.88" W x 8.88" D x 15"      | Unit of<br>Measure: | CS |
|--------|--------------------------------|---------------------|---------------------------------|---------------------|----|
|        | Π                              | Express<br>Shipped: | Η                               | Qty Per<br>Carton:  | 2  |
|        |                                | Inches              | : 14.88" W x 8.88" D x 15"<br>H |                     |    |
|        |                                | Weight              | : 10 lbs.                       |                     |    |
|        |                                | Cubes               | : 1.15 ft                       |                     |    |
|        |                                | UPC                 | : 024052808544                  |                     |    |