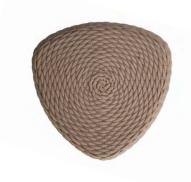

## ROCA Stool (Tall)

### FN62016BRN-T

Seat Height: 18.5" Overall Height: 18.5"

Depth: 19" Weight: 24 LBS

Width: 19"