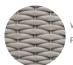

# RATANA

Weave: Durarope™ Finish: Beige Weave: Durarope™ Finish: Brown

Weave: Durarope™ Finish: Grey

#### **TECHNICAL INFORMATION**

- Weave: Durastrap<sup>™</sup> Beige BGE, Brown BRN and Grey GRY
- Frame: Aluminum & Durastrap™
- 13mm width Polypropylene (PP) braided straps weaving
- Durastrap<sup>™</sup> has been tested with UV exposure: