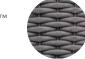

# RATANA

Weave: Durarope™ Finish: Beige Weave: Durarope™ Finish: Brown

Weave: Durarope™ Finish: Grey

#### **TECHNICAL INFORMATION**

- Weave: Durastrap<sup>™</sup> Beige BGE, Brown BRN and Grey GRY
- Frame: Aluminum & Durastrap™
- 13mm width Polypropylene (PP) braided straps weaving
- Durastrap<sup>™</sup> has been tested with UV exposure: