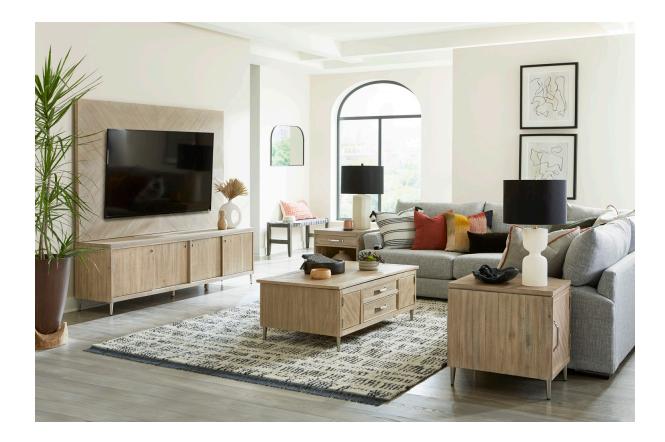

## **CHAIRSIDE TABLE**

Maddox Collection

## + \* FINISHES

Maddox Occasional

Biscotti

\*\* Wood Species
Acacia

Select Veneers

Brushed Stainless

\* Please note some color variations of our furniture finishes and fabrics are possible due to room lighting and personal computer resolution settings. Not all finish options may be available for certain products. Please use as a reference only.

Product dimensions include moulding and are rounded up.

Adjustable/Removable Shelves: Gives you the flexibility to customize the space to suit you.