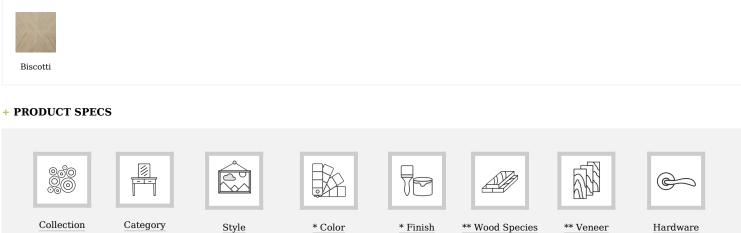

## + \* FINISHES

Maddox Occasional

Biscotti

\*\* Wood Species
Acacia

Select Veneers

Brushed Stainless

\* Please note some color variations of our furniture finishes and fabrics are possible due to room lighting and personal computer resolution settings. Not all finish options may be available for certain products. Please use as a reference only.

\*\* For certain components, aspenhome uses certain construction materials when needed such as engineered wood to increase ease of use, safety, and value.

| Sku       | Desc            | Finish   | <b>W</b> " | $\mathbf{H}^{"}$ | <b>D</b> " |
|-----------|-----------------|----------|------------|------------------|------------|
| I644-9130 | Chairside Table | Biscotti | 18         | 24               | 24         |