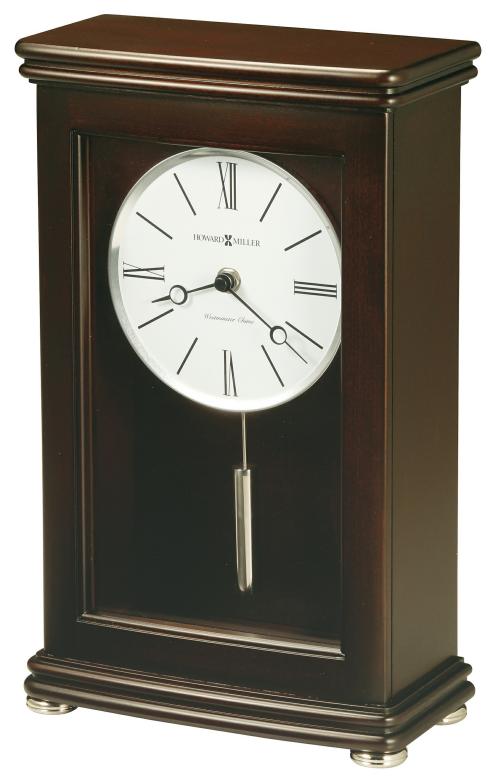

Enhancing life at home.™

| Name: HOWARD MILLER LENOX |                    | Seat Width      | 0.0   | Assembly Required    | No              |
|---------------------------|--------------------|-----------------|-------|----------------------|-----------------|
| MANTEL CLOCK 635233       |                    | Seat Depth      | 0.0   | Can Ship UPS / Fedex | Yes             |
| SKU                       | 635233             | Seat Height     | 0.0   | Shipping Carton Coun |                 |
| Wood Finish               | Espresso           | Arm Height      | 0.0   | Warranty             | 1 Year Warranty |
| Clock Movement            | Quartz/Westminster | Shipping Width  | 17.0  | •                    | •               |
| Product Width             | 8.75               | Shipping Depth  | 12.25 |                      |                 |
| Product Depth             | 4.25               | Shipping Height | 6.0   |                      |                 |
| Product Height            | 14.0               | Shipping Weight | 7.04  |                      |                 |
| Dun al., at Maladat       | EΛ                 |                 | <br>  |                      |                 |