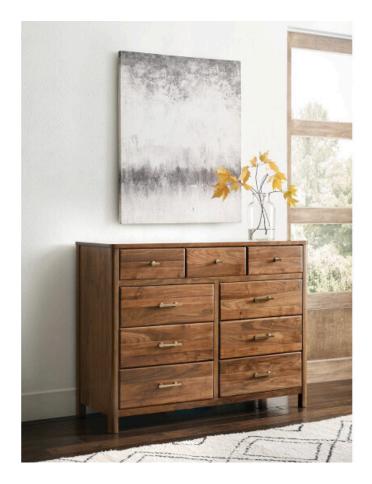

#### MONOGRAM WALNUT COLLECTION

ITEM # 315-131

The Flat Top Nine Drawer Dresser is a clothing storage masterpiece. Among the nine full-depth drawers in this high-waisted dresser, there are six large drawers with three medium sized drawers across the top. Measuring a balanced 51 1/2 inches wide and 39 1/2 inches tall, the Flat Top Dresser is ideal for rooms needing a little more height or in spaces not long enough for a large dresser. This size also works well with television sizes typically found in the bedroom.