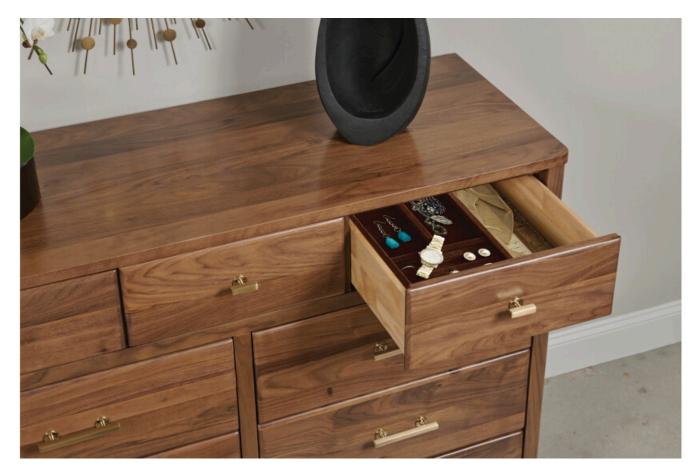

#### MONOGRAM WALNUT COLLECTION

ITEM # 315-131

The Flat Top Nine Drawer Dresser is a clothing storage masterpiece. Among the nine full-depth drawers in this high-waisted dresser, there are six large drawers with three medium sized drawers across the top. Measuring a balanced 51 1/2 inches wide and 39 1/2 inches tall, the Flat Top Dresser is ideal for rooms needing a little more height or in spaces not long enough for a large dresser. This size also works well with television sizes typically found in the bedroom.