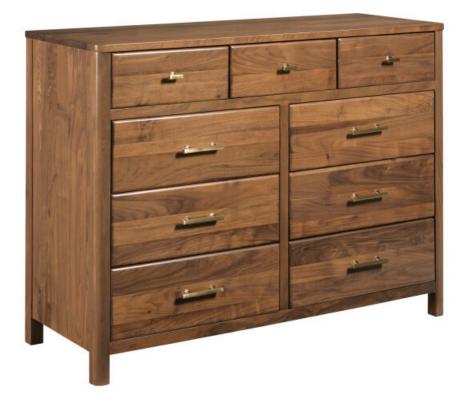

#### MONOGRAM WALNUT COLLECTION

ITEM # 315-131

The Flat Top Nine Drawer Dresser is a clothing storage masterpiece. Among the nine full-depth drawers in this high-waisted dresser, there are six large drawers with three medium sized drawers across the top. Measuring a balanced 51 1/2 inches wide and 39 1/2 inches tall, the Flat Top Dresser is ideal for rooms needing a little more height or in spaces not long enough for a large dresser. This size also works well with television sizes typically found in the bedroom.

## Dimensions

| Height: | 39.5" |
|---------|-------|
| Width:  | 51.4" |
| Length: | 19"   |
|         |       |