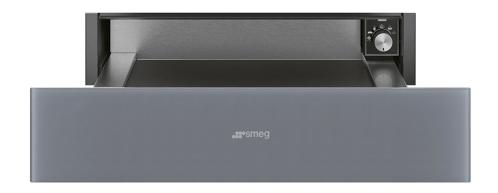

#### linea

24" Warming drawer

EAN13: 8017709265588

**AESTHETIC** 

Linea Design

"Mystic-gray" glass finish

#### **TECHNICAL SPECIFICATIONS**

Push-and-pull opening system

Inner temperature control knob

Temperature range: 85° - 180°F

On/off light indicator

Maximum load: 33 lbs

Maximum weight allowed above the drawer: 187