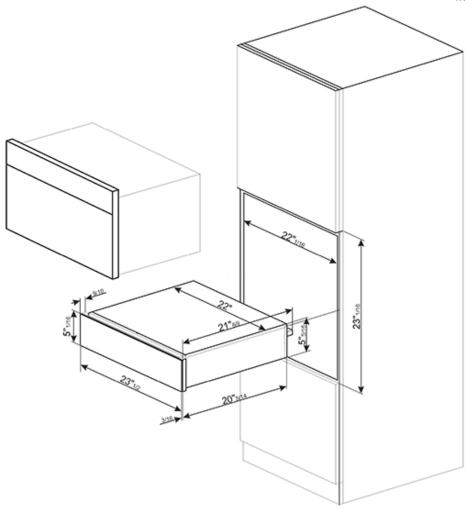

#### **DIMENSIONS**

Dimensions (HxWxD): 5 5/16" x 23 1/2" x 21 8/9"

Capacity: 0.75 cu. ft.