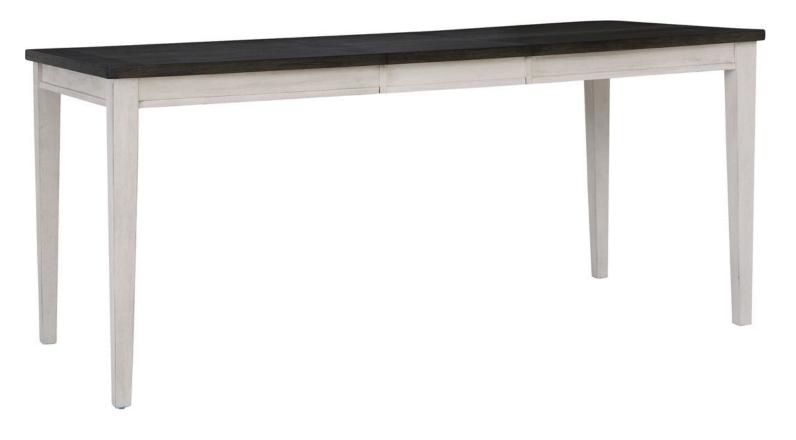

## **COUNTER HEIGHT TABLE & CHAIRS**

Caraway Collection

| Sku        | Desc                                      | Finish     | $\mathbf{W}$ " | Н" | D" |
|------------|-------------------------------------------|------------|----------------|----|----|
| I248-6050S | Counter Height Chair w/ Wood Seat (2/Ctn) | Aged Ivory | 20             | 42 | 23 |
| I248-6052  | Counter Height Din Table                  | Aged Ivory | 80             | 36 | 38 |