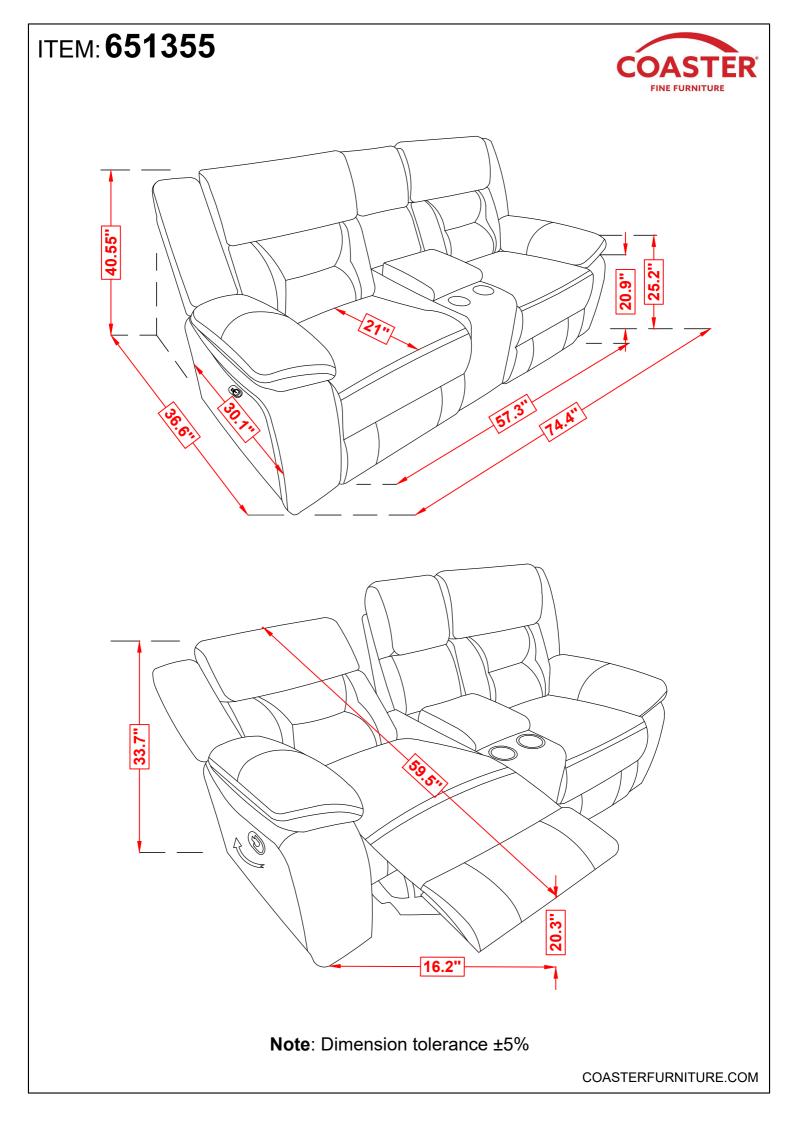

ICATION

| Α                       | LEFT BACK                      |        | 1PC  |
|-------------------------|--------------------------------|--------|------|
| В                       | RIGHT BACK                     | B      | 1PC  |
| С                       | BASE                           |        | 1PC  |
| D                       | CONSOLE BACK                   |        | 1PC  |
| E                       | LEFT EAR                       |        | 1PC  |
| F                       | RIGHT EAR                      |        | 1PC  |
| HARDWARE IDENTIFICATION |                                |        |      |
| 1                       | ADJUSTABLE SCREW<br>(Ø5/16"x2) | (Commo | 2PCS |
|                         |                                |        |      |

**PAGE 2 OF 3**