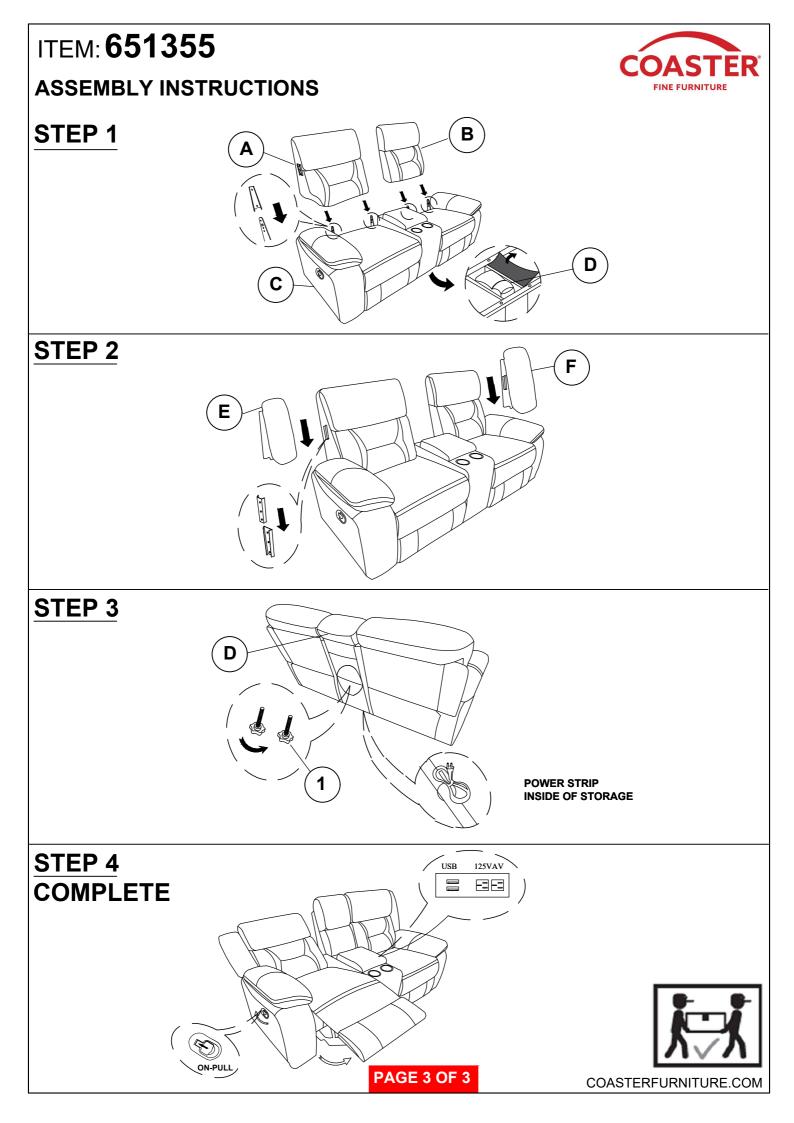

## ITEM: 651355

## **ASSEMBLY INSTRUCTIONS**

#### **ASSEMBLY TIPS:**

- 1. Remove hardware from box and sort by size.
- 2. Please check to see that all hardware and parts are present prior to start of assembly.
- 3. Please follow attached instructions in the same sequence as numbered to assure fast & easy assembly.