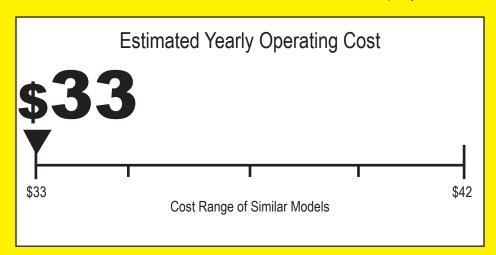

## Your cost will depend on your utility rates and use.

- Cost range based only on refrigerator models of similar capacity with automatic defrost without freezer and without through-the-door ice.
- Estimated operating cost based on a 2007 national average electricity cost of 10.65 cents per kWh.
- For more information, visit www.ftc.gov/appliances.