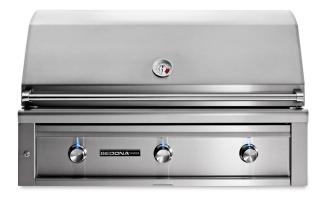

### L701 PRODUCT OVERVIEW

- Variable power—three stainless steel burners combining to provide up to 69,000 BTU
- Dependable performance—direct spark ignition with battery backup
- Perfect clarity—dual halogen grill surface lights
- Quick visibility—temperature gauge
- Easy opening—Lynx Hood Assist
- Generous capacity—1,049 square inches of cooking surface (728 primary, 321 secondary)
- Beautiful illumination—blue-lit control knobs
- Smooth opening—fluid rotation handle
- Premier platform—stainless steel grilling grates
- Steadfast durability—heavy-duty welded construction eliminates gaps where grease can collect
- Understated luxury—brushed stainless steel finish on canopy, bullnose, and drip tray
- Installation into a combustible enclosure requires an insulated jacket accessory

STAINLESS STEEL BURNERS

SPARK IGNITION SYSTEM

**EXPANSIVE GRILLING SURFACE** 

INTEGRATED ILLUMINATION

LYNX HOOD ASSIST

**CERAMIC RADIANT BRIQUETTES** 

**FOR MORE** INFORMATION ON SEDONA BY LYNX™ SERIES PRODUCT FEATURES, **PLEASE VISIT** LYNXGRILLS.COM