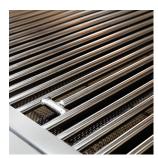

### L701 PRODUCT OVERVIEW

- Variable power—three stainless steel burners combining to provide up to 69,000 BTU
- Dependable performance—direct spark ignition with battery backup
- Perfect clarity—dual halogen grill surface lights
- Quick visibility—temperature gauge
- Easy opening—Lynx Hood Assist
- Generous capacity—1,049 square inches of cooking surface (728 primary, 321 secondary)
- Beautiful illumination—blue-lit control knobs
- Smooth opening—fluid rotation handle
- Premier platform—stainless steel grilling grates
- Steadfast durability—heavy-duty welded construction eliminates gaps where grease can collect
- Understated luxury—brushed stainless steel finish on canopy, bullnose, and drip tray
- Installation into a combustible enclosure requires an insulated jacket accessory

STAINLESS STEEL BURNERS

SPARK IGNITION SYSTEM

**EXPANSIVE GRILLING SURFACE** 

INTEGRATED ILLUMINATION

LYNX HOOD ASSIST

**CERAMIC RADIANT BRIQUETTES** 

**FOR MORE** INFORMATION ON SEDONA BY LYNX™ SERIES PRODUCT FEATURES, **PLEASE VISIT** LYNXGRILLS.COM