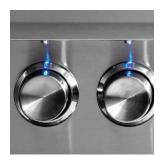

### L701 PRODUCT OVERVIEW

- Variable power—three stainless steel burners combining to provide up to 69,000 BTU
- Dependable performance—direct spark ignition with battery backup
- Perfect clarity—dual halogen grill surface lights
- Quick visibility—temperature gauge
- Easy opening—Lynx Hood Assist
- Generous capacity—1,049 square inches of cooking surface (728 primary, 321 secondary)
- Beautiful illumination—blue-lit control knobs
- Smooth opening—fluid rotation handle
- Premier platform—stainless steel grilling grates
- Steadfast durability—heavy-duty welded construction eliminates gaps where grease can collect
- Understated luxury—brushed stainless steel finish on canopy, bullnose, and drip tray
- Installation into a combustible enclosure requires an insulated jacket accessory

STAINLESS STEEL BURNERS

SPARK IGNITION SYSTEM

**EXPANSIVE GRILLING SURFACE** 

INTEGRATED ILLUMINATION

LYNX HOOD ASSIST

**CERAMIC RADIANT BRIQUETTES** 

**FOR MORE** INFORMATION ON SEDONA BY LYNX™ SERIES PRODUCT FEATURES, **PLEASE VISIT** LYNXGRILLS.COM