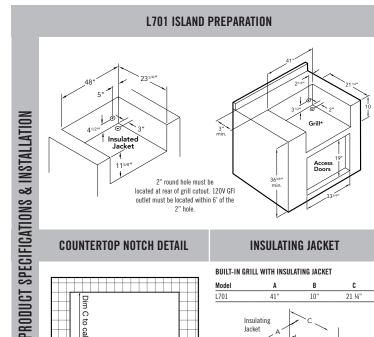

## CUT-OUT DIMENSIONS: WIDTH: 41" / HEIGHT: 10" / DEPTH: 21.25"

SHIPPING DIMENSIONS: WIDTH 34" / HEIGHT 47" / DEPTH 30" SHIPPING WEIGHT: 240 POUNDS

PRODUCT TECHNICAL SPECIFICATIONS

GAS REQUIREMENTS: SHIPS IN LIQUID PROPANE OR NATURAL GAS FROM FACTORY

**ELECTRICAL REQUIREMENTS:** INSTALLATION REQUIRES AN OUTDOOR 120V/15GFI ELECTRICAL OUTLET ADJACENT TO PRODUCT

COOKING CONFIGURATION: BUILT-IN GRILL WITH 3 STAINLESS STEEL

Note: Insulating jacket required for all grills installed into a combustible enclosure. For natural gas grills,