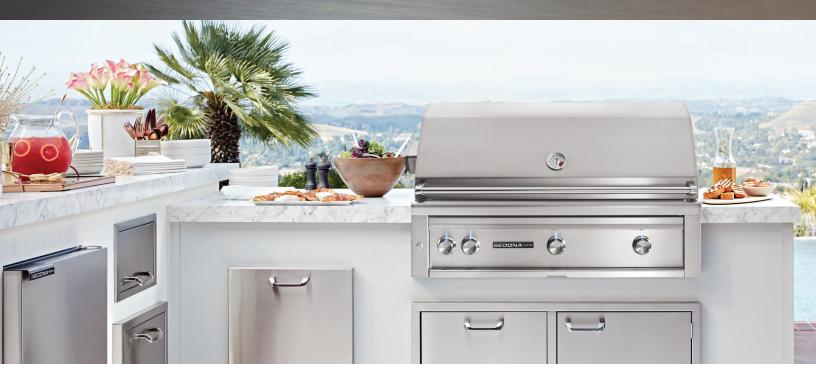

### L701 PRODUCT OVERVIEW

- Variable power—three stainless steel burners combining to provide up to 69,000 BTU
- Dependable performance—direct spark ignition with battery backup
- Perfect clarity—dual halogen grill surface lights
- Quick visibility—temperature gauge
- Easy opening—Lynx Hood Assist
- Generous capacity—1,049 square inches of cooking surface (728 primary, 321 secondary)
- Beautiful illumination—blue-lit control knobs
- Smooth opening—fluid rotation handle
- Premier platform—stainless steel grilling grates
- Steadfast durability—heavy-duty welded construction eliminates gaps where grease can collect
- Understated luxury—brushed stainless steel finish on canopy, bullnose, and drip tray
- Installation into a combustible enclosure requires an insulated jacket accessory

#### L701 PRODUCT FEATURES

The Sedona by Lynx™ Series is always evolving to be the best at something new. That philosophy is reflected in its features. We've refined these features to give you a grilling experience that's both simple and stunning.