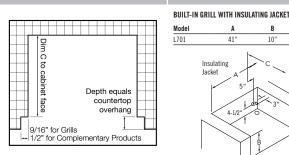

## CUT-OUT DIMENSIONS: WIDTH: 41" / HEIGHT: 10" / DEPTH: 21.25"

SHIPPING DIMENSIONS: WIDTH 34" / HEIGHT 47" / DEPTH 30" SHIPPING WEIGHT: 240 POUNDS

PRODUCT TECHNICAL SPECIFICATIONS

GAS REQUIREMENTS: SHIPS IN LIQUID PROPANE OR NATURAL GAS FROM FACTORY

**ELECTRICAL REQUIREMENTS:** INSTALLATION REQUIRES AN OUTDOOR 120V/15GFI ELECTRICAL OUTLET ADJACENT TO PRODUCT

COOKING CONFIGURATION: BUILT-IN GRILL WITH 3 STAINLESS STEEL

Note: Insulating jacket required for all grills installed into a combustible enclosure. For natural gas grills,