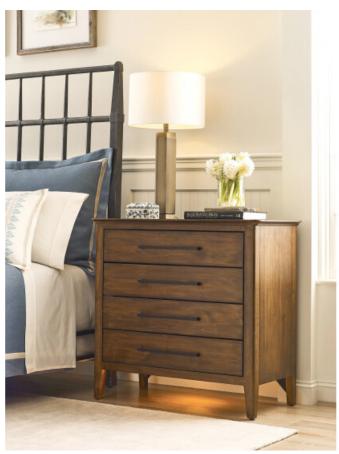

## KINGSLEY BACHELOR'S CHEST

#### **ABODE COLLECTION**

ITEM # 269-422

Ambience Lighting -Features Integrated Ambience Lighting

| Di | imensions |     | + |
|----|-----------|-----|---|
|    | Height:   | 34" |   |
|    | Width:    | 36" |   |
|    | Length:   | 18" |   |