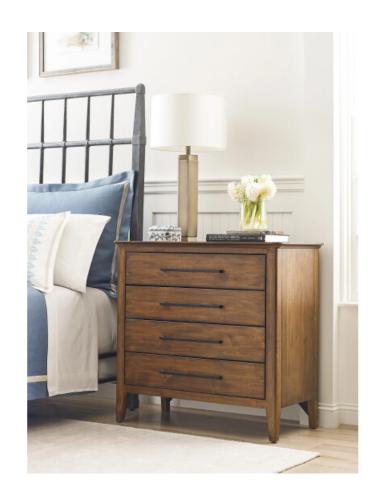

## KINGSLEY BACHELOR'S CHEST

#### **ABODE COLLECTION**

ITEM # 269-422

Ambience Lighting -Features Integrated Ambience Lighting

| Di | imensions |     | + |
|----|-----------|-----|---|
|    | Height:   | 34" |   |
|    | Width:    | 36" |   |
|    | Length:   | 18" |   |