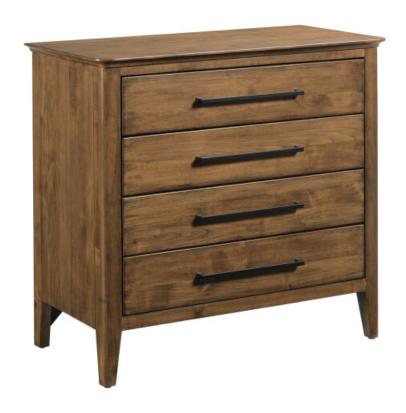

## KINGSLEY BACHELOR'S CHEST

#### **ABODE COLLECTION**

ITEM # 269-422

Ambience Lighting -Features Integrated Ambience Lighting

| Di | imensions |     | + |
|----|-----------|-----|---|
|    | Height:   | 34" |   |
|    | Width:    | 36" |   |
|    | Length:   | 18" |   |