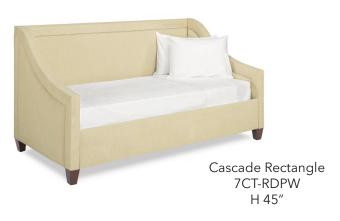

## **Cascade Daybed Options**

Cascade Scroll Daybed W 82" D 47" Front Arm Height - 28" Back Arm Height - 45" Inside Seat Width - 77½"

(Back Arm Height is only to the top of the arm. This is not the overall height.)

\*\*\*For trundle daybeds, add an additional 3" to the overall height.\*\*\*

Modern Leg is standard on daybeds. Lucite Leg is also available for daybeds.