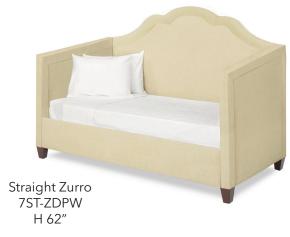

## **Straight Daybed Options**

Straight Rectangle Daybed W 82" D 47" Arm Height - 45" Inside Seat Width - 77½"

(Arm Height is only to the top of the arm. This is not the overall height.)

\*\*\*For trundle daybeds, add an additional 3" to the overall height.\*\*\*