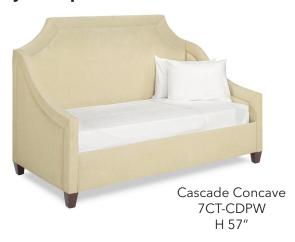

## **Cascade Daybed Options**

Cascade Scroll Daybed W 82" D 47" Front Arm Height - 28" Back Arm Height - 45" Inside Seat Width - 77½"

(Back Arm Height is only to the top of the arm. This is not the overall height.)