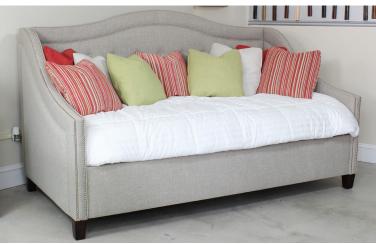

## **Cascade Daybed Options**

Cascade Scroll Daybed W 82" D 47" Front Arm Height - 28" Back Arm Height - 45" Inside Seat Width - 77½"

(Back Arm Height is only to the top of the arm. This is not the overall height.)

\*\*\*For trundle daybeds, add an additional 3" to the overall height.\*\*\*

Modern Leg is standard on daybeds. Lucite Leg is also available for daybeds.