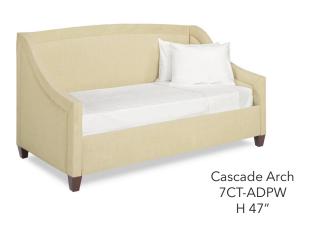

## **Cascade Daybed Options**

Cascade Scroll Daybed W 82" D 47" Front Arm Height - 28" Back Arm Height - 45" Inside Seat Width - 77½"

(Back Arm Height is only to the top of the arm. This is not the overall height.)