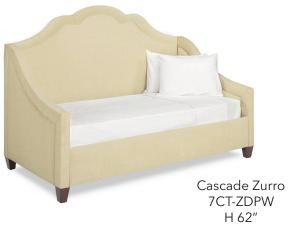

## **Cascade Daybed Options**

Cascade Scroll Daybed W 82" D 47" Front Arm Height - 28" Back Arm Height - 45" Inside Seat Width - 77½"

(Back Arm Height is only to the top of the arm. This is not the overall height.)

\*\*\*For trundle daybeds, add an additional 3" to the overall height.\*\*\*

Modern Leg is standard on daybeds. Lucite Leg is also available for daybeds.