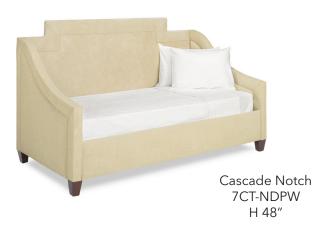

## **Cascade Daybed Options**

Cascade Scroll Daybed W 82" D 47" Front Arm Height - 28" Back Arm Height - 45" Inside Seat Width - 77½"

(Back Arm Height is only to the top of the arm. This is not the overall height.)