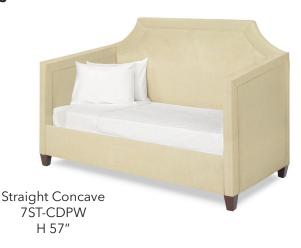

## **Straight Daybed Options**

Straight Rectangle Daybed W 82" D 47" Arm Height - 45" Inside Seat Width - 77½"

(Arm Height is only to the top of the arm. This is not the overall height.)

\*\*\*For trundle daybeds, add an additional 3" to the overall height.\*\*\*