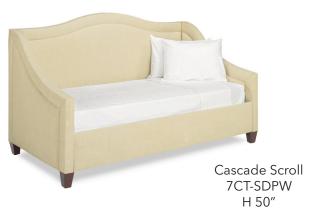

## **Cascade Daybed Options**

Cascade Scroll Daybed W 82" D 47" Front Arm Height - 28" Back Arm Height - 45" Inside Seat Width - 77½"

(Back Arm Height is only to the top of the arm. This is not the overall height.)

\*\*\*For trundle daybeds, add an additional 3" to the overall height.\*\*\*

Modern Leg is standard on daybeds. Lucite Leg is also available for daybeds.