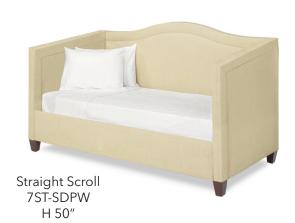

## **Straight Daybed Options**

Straight Rectangle Daybed W 82" D 47" Arm Height - 45" Inside Seat Width - 77½"

(Arm Height is only to the top of the arm. This is not the overall height.)

\*\*\*For trundle daybeds, add an additional 3" to the overall height.\*\*\*