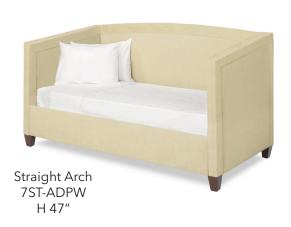

## **Straight Daybed Options**

Straight Rectangle Daybed W 82" D 47" Arm Height - 45" Inside Seat Width - 77½"

(Arm Height is only to the top of the arm. This is not the overall height.)

\*\*\*For trundle daybeds, add an additional 3" to the overall height.\*\*\*