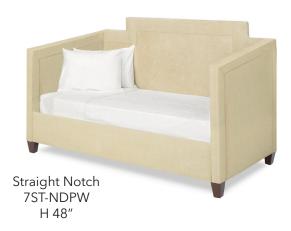

## **Straight Daybed Options**

Straight Rectangle Daybed W 82" D 47" Arm Height - 45" Inside Seat Width - 77½"

(Arm Height is only to the top of the arm. This is not the overall height.)

\*\*\*For trundle daybeds, add an additional 3" to the overall height.\*\*\*