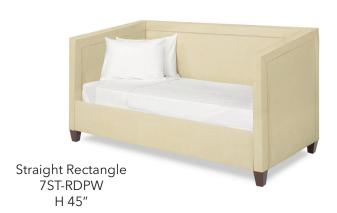

## **Straight Daybed Options**

Straight Rectangle Daybed W 82" D 47" Arm Height - 45" Inside Seat Width - 77½"

(Arm Height is only to the top of the arm. This is not the overall height.)

\*\*\*For trundle daybeds, add an additional 3" to the overall height.\*\*\*