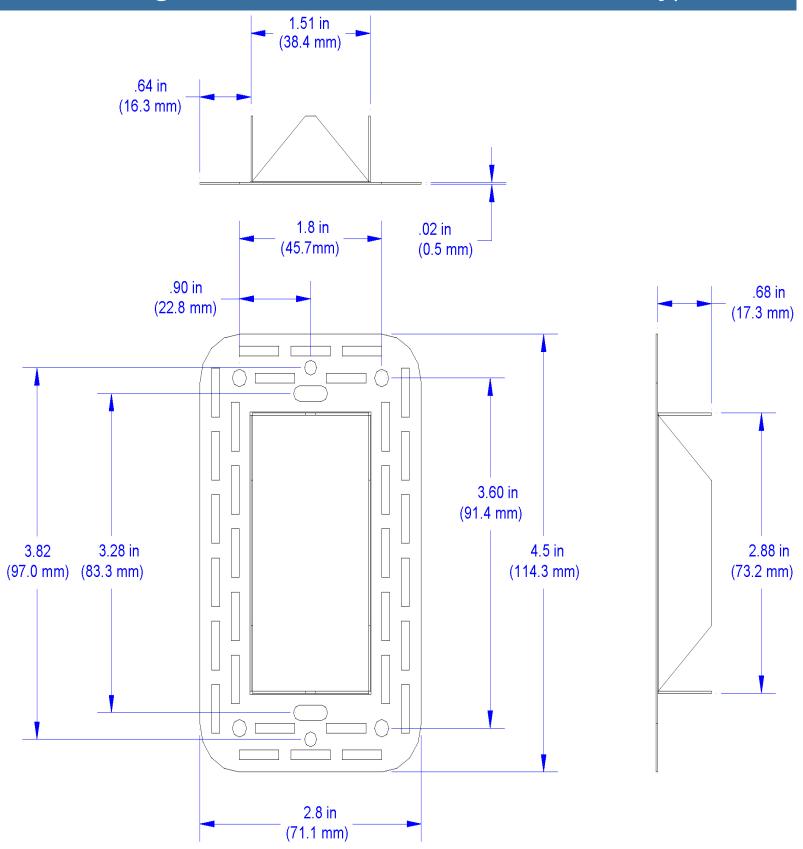

### Mud Ring Mount Kit for Cameo® Flush Mount Keypads

The MMK-G1-CBF-T mud ring mount kit is an optional accessory for use with a Crestron® **C2N-CBF-T** or **C2N-CBF-P** Cameo Flush Mount Keypad. It is designed to compensate for drywall cutout imperfections, providing a grated surface suitable for the application of drywall compound for a finished appearance. It can also be used to adapt the keypad to an existing 1-gang electrical box, allowing the excess area around the keypad

opening to be filled, sanded, and painted.