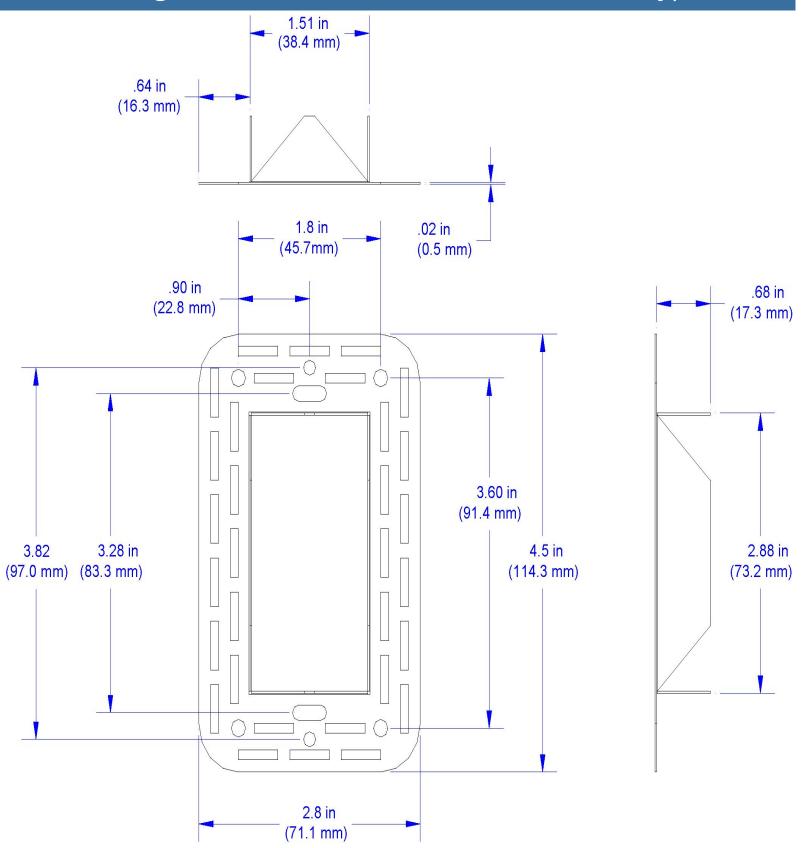

### Mud Ring Mount Kit for Cameo® Flush Mount Keypads

The MMK-G1-CBF-T mud ring mount kit is an optional accessory for use with a Crestron® **C2N-CBF-T** or **C2N-CBF-P** Cameo Flush Mount Keypad. It is designed to compensate for drywall cutout imperfections, providing a grated surface suitable for the application of drywall compound for a finished appearance. It can also be used to adapt the keypad to an existing 1-gang electrical box, allowing the excess area around the keypad

opening to be filled, sanded, and painted.