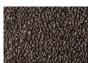

## Belle Vie



Item Number: #6390-0

#90 Cushion:

Material: Wrought Aluminum Dimensions: W28" D20" H11.5"

W26" D21" H7" Seat Cushion:

Seat Height: 17.5" Weight: 21 lbs.

Limited 20 Year Structural (frame) Warranty:

(Retail) Limited 5 Year Finish Limited 5 Year Cushion

Limited 2 year Component Parts

Features: -UV Resistant

-Glides: COM0126

COM Yardage: 1.5 yards

\*Based on 54" wide plain fabric w/ no repeat railroad, or centering. Contact sales@owlee.com for custom fabric quote.



## Finishes:



SP21: Graphite



SP22: Sable



SW40: Driftwood



PG10: Terra Antigua



TC20: Sandalwood



VT15: Velvet Pewter







SP18: Dark Bronze



VT35: Velvet Black





VT25: Velvet White





SP42: Espresso

VT05: Velvet Bonze