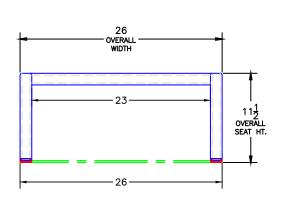

## Belle Vie

Item Number: #6390-0

#90 Cushion:

Material: Wrought Aluminum Dimensions: W28" D20" H11.5"

W26" D21" H7" Seat Cushion:

Seat Height: 17.5" Weight: 21 lbs.

Limited 20 Year Structural (frame) Warranty: