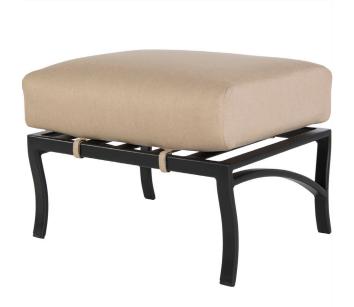

## Belle Vie

Item Number: #6390-0

#90 Cushion:

Material: Wrought Aluminum Dimensions: W28" D20" H11.5"

W26" D21" H7" Seat Cushion:

Seat Height: 17.5" Weight: 21 lbs.

Limited 20 Year Structural (frame) Warranty:

(Retail) Limited 5 Year Finish Limited 5 Year Cushion

Limited 2 year Component Parts

Features: -UV Resistant

-Glides: COM0126

COM Yardage: 1.5 yards

\*Based on 54" wide plain fabric w/ no repeat railroad, or centering. Contact sales@owlee.com for custom fabric quote.