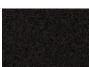

## Belle Vie



Item Number: #6390-0

#90 Cushion:

Material: Wrought Aluminum Dimensions: W28" D20" H11.5"

W26" D21" H7" Seat Cushion:

Seat Height: 17.5" Weight: 21 lbs.

Limited 20 Year Structural (frame) Warranty:

(Retail) Limited 5 Year Finish Limited 5 Year Cushion

Limited 2 year Component Parts

Features: -UV Resistant

-Glides: COM0126

COM Yardage: 1.5 yards

\*Based on 54" wide plain fabric w/ no repeat railroad, or centering. Contact sales@owlee.com for custom fabric quote.



## Finishes:



SP21: Graphite



SP22: Sable



SW40: Driftwood



PG10: Terra Antigua



TC20: Sandalwood



VT15: Velvet Pewter







SP18: Dark Bronze



VT35: Velvet Black





VT25: Velvet White





SP42: Espresso

VT05: Velvet Bonze