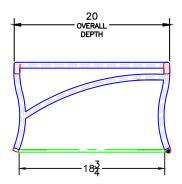

## Belle Vie

Item Number: #6390-0

#90 Cushion:

Material: Wrought Aluminum Dimensions: W28" D20" H11.5"

W26" D21" H7" Seat Cushion:

Seat Height: 17.5" Weight: 21 lbs.

Limited 20 Year Structural (frame) Warranty: