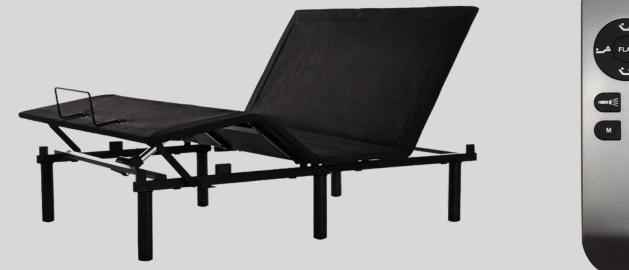

## **Siesta**

- Full Range of Positions (Head and Foot Articulation)
- Wireless 9 Button Remote With Flashlight
  - 3 Programmable Memory Positions
- Foldable Frame with Plywood Deck & Safe Locking Design
- Zero Clearance, Easy-Fit Frame with 1" Profile
- No Tools Required / Fast Assembly
- UPS-able Twin XL, Full, & Queen
- Lightweight & Easy to Handle
- Emergency power-Down
- Sync Wires Included with Twin XL Size
- Heavy Duty Adjustable Legs
  - 3 in 1 Leg Height Options: 6.5"/10"/ 13.5"
- Weight Capacity (Ib.)
  - Twin XL: 400
  - Full: 650
  - Queen: 650