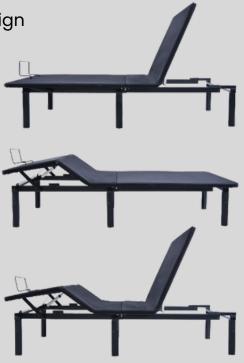

## **Siesta**

- Full Range of Positions (Head and Foot Articulation)
- Wireless 9 Button Remote With Flashlight
  - 3 Programmable Memory Positions
- Foldable Frame with Plywood Deck & Safe Locking Design
- Zero Clearance, Easy-Fit Frame with 1" Profile
- No Tools Required / Fast Assembly
- UPS-able Twin XL, Full, & Queen
- Lightweight & Easy to Handle
- Emergency power-Down
- Sync Wires Included with Twin XL Size
- Heavy Duty Adjustable Legs
  - 3 in 1 Leg Height Options: 6.5"/10"/ 13.5"
- Weight Capacity (Ib.)
  - Twin XL: 400
  - Full: 650
  - Queen: 650