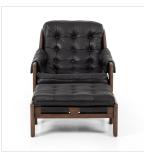

## Halston Chair With Ottoman

Heirloom Black • 237803-003

## Overview

A Seventies-era style inspired by a flea market find, a dramatically tufted sling seat of black top-grain leather angles at the just-right pitch for total comfort, with wide, brown ash framing. Sourced from one of the oldest family-owned tanneries in Italy's Bassano del Grappa, heirloom leather is salvaged and processed from upcycled hides featuring an abundance of natural markings, scars and color variations. The result? Beautifully supple, buttery soft hides with an unmatched depth of color and richness, and an authentic livedin look.

## Details

**Overall Dimensions** 30.00"w x 57.75"d x 32.00"h

Colors Heirloom Black, Terra Brown Ash

Materials Top Grain Leather, Solid Ash, 100% Polyester

Weight 65.25 lb

**Volume** 28.25 cu ft