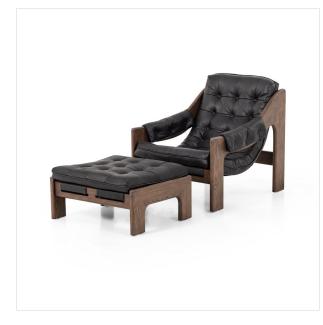

## Halston Chair With Ottoman

Heirloom Black • 237803-003

## Overview

A Seventies-era style inspired by a flea market find, a dramatically tufted sling seat of black top-grain leather angles at the just-right pitch for total comfort, with wide, brown ash framing. Sourced from one of the oldest family-owned tanneries in Italy's Bassano del Grappa, heirloom leather is salvaged and processed from upcycled hides featuring an abundance of natural markings, scars and color variations. The result? Beautifully supple, buttery soft hides with an unmatched depth of color and richness, and an authentic livedin look.

## Details

**Overall Dimensions** 30.00"w x 57.75"d x 32.00"h

Colors Heirloom Black, Terra Brown Ash

Materials Top Grain Leather, Solid Ash, 100% Polyester

Weight 65.25 lb

**Volume** 28.25 cu ft