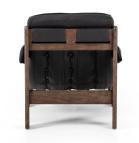

## Halston Chair With Ottoman

Heirloom Black • 237803-003

## Overview

A Seventies-era style inspired by a flea market find, a dramatically tufted sling seat of black top-grain leather angles at the just-right pitch for total comfort, with wide, brown ash framing. Sourced from one of the oldest family-owned tanneries in Italy's Bassano del Grappa, heirloom leather is salvaged and processed from upcycled hides featuring an abundance of natural markings, scars and color variations. The result? Beautifully supple, buttery soft hides with an unmatched depth of color and richness, and an authentic livedin look.

## Details

**Overall Dimensions** 30.00"w x 57.75"d x 32.00"h

Colors Heirloom Black, Terra Brown Ash

Materials Top Grain Leather, Solid Ash, 100% Polyester

Weight 65.25 lb

**Volume** 28.25 cu ft