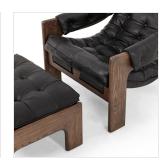

## Halston Chair With Ottoman

Heirloom Black • 237803-003

## Overview

A Seventies-era style inspired by a flea market find, a dramatically tufted sling seat of black top-grain leather angles at the just-right pitch for total comfort, with wide, brown ash framing. Sourced from one of the oldest family-owned tanneries in Italy's Bassano del Grappa, heirloom leather is salvaged and processed from upcycled hides featuring an abundance of natural markings, scars and color variations. The result? Beautifully supple, buttery soft hides with an unmatched depth of color and richness, and an authentic livedin look.

## Details

**Overall Dimensions** 30.00"w x 57.75"d x 32.00"h

Colors Heirloom Black, Terra Brown Ash

Materials Top Grain Leather, Solid Ash, 100% Polyester

Weight 65.25 lb

**Volume** 28.25 cu ft