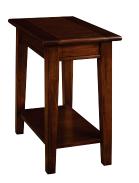

WSL-CB-7-02-0 WESTLAKE CHAIRSIDE TABLE 15"W x 24"D x 24"H

WSL-CB-7-21-0 WESTLAKE SOFA TABLE 46"W x 18"D x 30"H