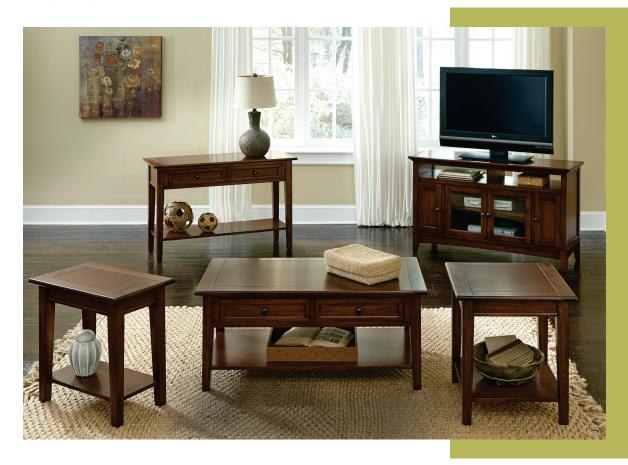

## WESTLAKE OCCASIONAL

## TRANSITIONAL SHAKER

This solid mahogany occasional collection complements the best-selling Westlake collection, a modern design with Shaker influence. Mahogany is a medium density wood that has color variances combining white, pink, peach, gray, and brown wood tones to create a look with stunning unique patterns that adds character to your home. All solid albasia drawer boxes are dovetailed with 3 tier heavy-duty full extension glides. This cherry brown collection features dark gunmetal hardware and is sure to become a great addition to your living space.

MATERIAL: Solid Mahogany
FINISH: Cherry Brown
HARDWARE: Gunmetal

## **FEATURES & BENEFITS:**

- No particle board, MDF, or resin
- Solid Albasia wood drawer boxes with English dovetail front and back
- 3 tier metal full extension glides

WSL-CB-7-01-0 WESTLAKE END TABLE 22"W x 24"D x 24"H

WSL-CB-7-02-0 WESTLAKE CHAIRSIDE TABLE 15"W x 24"D x 24"H

WSL-CB-7-21-0 WESTLAKE SOFA TABLE 46"W x 18"D x 30"H