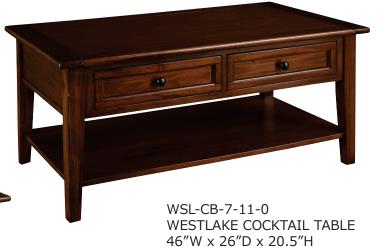

design with Shaker influence. Mahogany is a medium density wood that has color variances combining white, pink, peach, gray, and brown wood tones to create a look with stunning unique patterns that adds character to your home. All solid albasia drawer boxes are dovetailed with 3 tier heavy-duty full extension glides. This cherry brown collection features dark gunmetal hardware and is sure to become a great addition to your living space.

MATERIAL: Solid Mahogany
FINISH: Cherry Brown
HARDWARE: Gunmetal

## **FEATURES & BENEFITS:**

- No particle board, MDF, or resin
- Solid Albasia wood drawer boxes with English dovetail front and back
- 3 tier metal full extension glides







WSL-CB-7-01-0 WESTLAKE END TABLE 22"W x 24"D x 24"H

WSL-CB-7-02-0 WESTLAKE CHAIRSIDE TABLE 15"W x 24"D x 24"H



WSL-CB-7-21-0 WESTLAKE SOFA TABLE 46"W x 18"D x 30"H