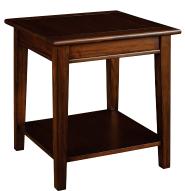

## **FEATURES & BENEFITS:**

- No particle board, MDF, or resin
- Solid Albasia wood drawer boxes with English dovetail front and back
- 3 tier metal full extension glides

WSL-CB-7-01-0 WESTLAKE END TABLE 22"W x 24"D x 24"H