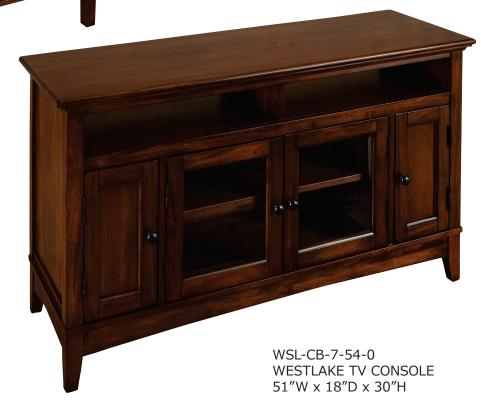

MATERIAL: Solid Mahogany
FINISH: Cherry Brown
HARDWARE: Gunmetal

## **FEATURES & BENEFITS:**

- No particle board, MDF, or resin
- Solid Albasia wood drawer boxes with English dovetail front and back
- 3 tier metal full extension glides

WSL-CB-7-01-0 WESTLAKE END TABLE 22"W x 24"D x 24"H