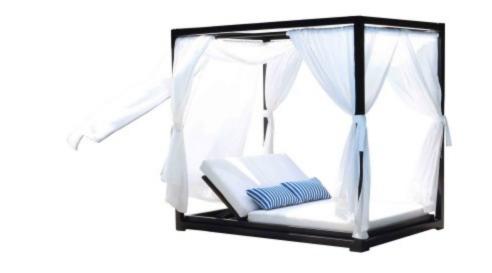

**Dimensions:** 60"W x 88"D x 78"H **SW:** 52" | **SHW:** 8.3" | **SD:** 81" | **SH:** 3.3"

**Detail:** The Lakeview outdoor cabana daybed features durable cast aluminum and North American brand powder-coat paint. Pair the Lakeview daybed with our aluminum Outdoor Cabana featuring Sunbrella fabric canopy to create the Lakeview Cabana Daybed. The Lakeview Cabana Daybed's clean lines combined with flowing canopy exudes modern luxury and is sure to be a favourite spot in your outdoor setting. Canadian made outdoor cushions shown are 5404 Natural, Pillows 58032 Shore Regatta. The cabana daybed group picture cushions shown are 5404 Natural, Pillows 58032 Shore Regatta