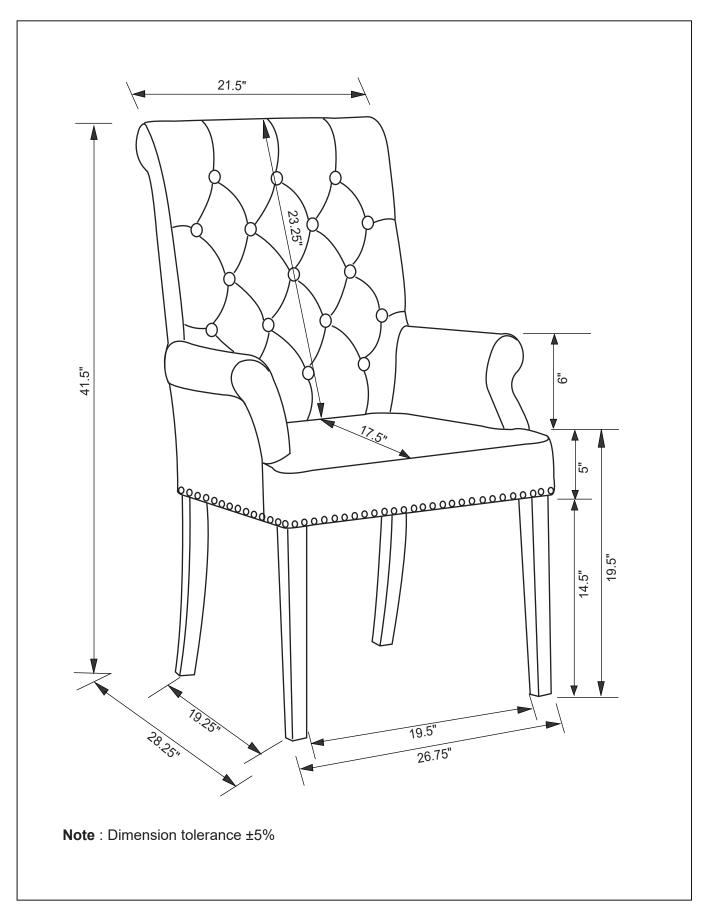

tached instructions in the same sequence as numbered to assure fast & easy assembly.



#### **WARNING!**

- 1. Don't attempt to repair or modify parts that are broken or defective. Please contact the store immediately.
- 2. This product is for home use only and not intended for commercial establishments.





ASSEMBLY TIME

10 MINUTES

### PARTS IDENTIFICATION

# A A

BACK 1PC

В

BACK RIGHT 1PC LEG

C

BACK LEFT 1PC

D

FRONT LEGS 2PCS

#### HARDWARE INDENTIFICATION

| 1 |            | LARGE BOLT<br>(M8×65mm) | 4PCS |
|---|------------|-------------------------|------|
| 2 | ( <u> </u> | SMALL BOLT<br>(M8×60mm) | 4PCS |

3 ALLEN KEY 1PC (M8)

LOCK WASHER 8PCS (Ф8)

FLAT WASHER 8PCS

# ITEM: 115163

# **ASSEMBLY INSTRUCTIONS**





# ITEM: 115163

# COASTER'

# **ASSEMBLY INSTRUCTIONS**