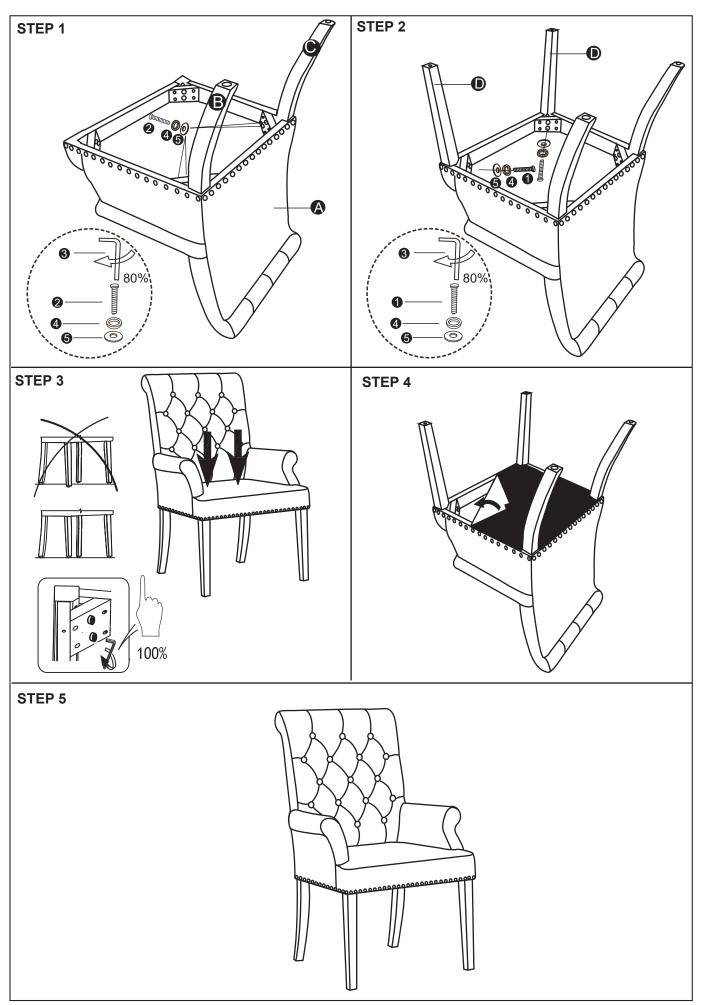

### PARTS IDENTIFICATION

# A A

BACK 1PC

В

BACK RIGHT 1PC LEG

C

BACK LEFT 1PC

D

FRONT LEGS 2PCS

#### HARDWARE INDENTIFICATION

| 1 |            | LARGE BOLT<br>(M8×65mm) | 4PCS |
|---|------------|-------------------------|------|
| 2 | ( <u> </u> | SMALL BOLT<br>(M8×60mm) | 4PCS |

3 ALLEN KEY 1PC (M8)

LOCK WASHER 8PCS (Ф8)

FLAT WASHER 8PCS