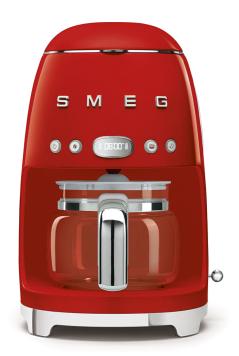

## DCF02RDUS New product

## 50's Retro style

Drip Coffee Machine, Red

EAN13: 8017709279974

Full-metal, painted housing and lid

10-cup capacity

Digital LED display and clock

User-friendly control panel

Reusable coffee filter with handle, easy to use and clean

6-cup water tank

Tank water level indicator

10-cup capacity glass carafe, with handle and lid

Anti-slip feet

On-off button

Aroma intensity function: Light or Intense

4-cup function

Auto-start mode: automatic start at a given time

Clock / Timer lever

Keep Warm function

Adjustable water hardness

Anti-drip system

Descaling alarm light indicator

Dimensions HxLxW:

14 1/4" x 9 10/16" x 10 1/8"

Net weight: 7.5 lbs Cord length: 39" Rating: 120V