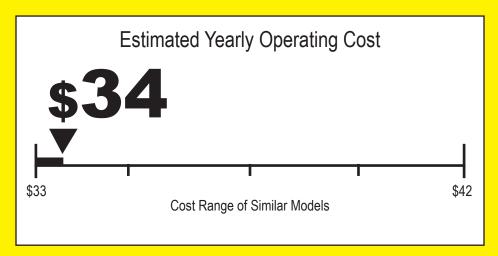

## EMERGYGUIDE

Refrigerator

- Automatic Defrost
- Without Freezer
- Without Through-the-Door Ice

True Manufacturing Model: TUR-15-\*-OG-A

Capacity: 3.0 Cubic Feet

315 kWh Estimated Yearly Electricity Use

## Your cost will depend on your utility rates and use.

- Cost range based only on refrigerator models of similar capacity with automatic defrost without freezer and without through-the-door ice.
- Estimated operating cost based on a 2007 national average electricity cost of 10.65 cents per kWh.
- For more information, visit www.ftc.gov/appliances.