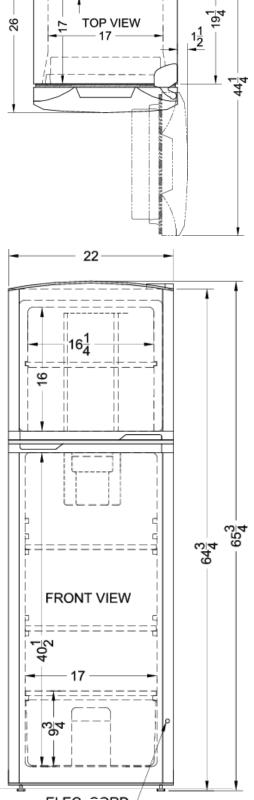

### FF946W Specifications:

| Overview                            |                       |  |  |
|-------------------------------------|-----------------------|--|--|
| Height of Cabinet                   | 64.75" (164<br>cm)    |  |  |
| Height to Hinge Cap                 | 65.75" (167<br>cm)    |  |  |
| Width                               | 22.0" (56 cm)         |  |  |
| Width with Door Open                | 23.75" (60 cm)        |  |  |
| Depth                               | 26.0" (66 cm)         |  |  |
| Depth with door at 90°              | 44.25" (112<br>cm)    |  |  |
| Capacity                            | 8.8 cu.ft. (249<br>L) |  |  |
| Defrost Type                        | Frost-Free            |  |  |
| Door                                | White                 |  |  |
| Cabinet                             | White                 |  |  |
| US Electrical Safety                | UL                    |  |  |
| Canadian Electrical Safety          | ULC                   |  |  |
| Energy Usage/Year                   | 316.0kWh/year         |  |  |
| Amps                                | 0.82                  |  |  |
| Voltage/Frequency                   | 115 V AC/60<br>Hz     |  |  |
| Shipping Weight                     | 158.0 lbs. (72<br>kg) |  |  |
| Parts & Labor Warranty              | 1 Year                |  |  |
| Compressor Warranty                 | 5 Years               |  |  |
| Refrigerator-Freezer                |                       |  |  |
| Door Swing                          | RHD                   |  |  |
| Reversible                          | Yes                   |  |  |
| Crisper Qty                         | 1                     |  |  |
| Crisper Finish                      | Transparent           |  |  |
| Crisper Cover                       | Glass                 |  |  |
| Refrigerator - Interior<br>Height   | 40.5" (103 cm)        |  |  |
| Refrigerator - Interior<br>Width    | 17.0" (43 cm)         |  |  |
| Refrigerator - Interior<br>Depth    | 17.0" (43 cm)         |  |  |
| Refrigerator - Capacity             | 6.67 cu.ft            |  |  |
| Refrigerator - Shelf Type           | Glass                 |  |  |
| Refrigerator - Shelf Qty            | 2                     |  |  |
| Refrigerator - Full Door<br>Shelves | 4                     |  |  |
| Freezer - Interior Height           | 16.0" (41 cm)         |  |  |

| Freezer - Interior Width       | 16.25" (41 cm) |
|--------------------------------|----------------|
| Freezer - Interior Depth       | 13.25" (34 cm) |
| Freezer - Capacity             | 2.1 cu.ft      |
| Freezer - Shelf Type           | Wire           |
| Freezer - Shelf Qty            | 1              |
| Freezer - Full Door<br>Shelves | 1              |
| Freezer - Half Door<br>Shelves | 1              |
| Adjustable Shelves             | Yes            |
| Interior Light                 | Yes            |
| Thermostat Type                | Dial           |
| Fan Type                       | Interior       |
| Refrigerant Type               | R134a          |
| Refrigerant Amount             | 3.53 oz.       |
| Level Legs                     | 2              |
| Compressor Step Height         | 9.75" (25 cm)  |
| Compressor Step Width          | 17.0" (43 cm)  |
| Compressor Step Depth          | 4.0" (10 cm)   |