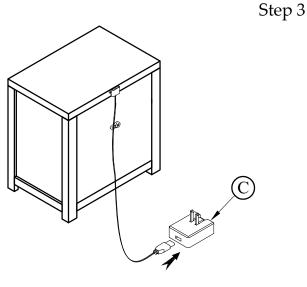

## Attention:

- USB plug attached inside the drawer box
- Plug it into the USB to use

Step 2

Adjustable leveler 2 pcs. -

For product and personal safety, a Furniture Tipping Restraint kit has been included with this unit which can help to minimize the risk of the unit accidentally tipping forward, if used and properly installed per the manufacturer's instructions.

email: info@riverside-furniture.com

Bozeman Bedroom Assembly Instructions

Page 2 of 2

Made in Viet Nam

#50568 1-Drawer Nightstand

Step 3

For product and personal safety, a Furniture Tipping Restraint kit has been included with this unit which can help to minimize the risk of the unit accidentally tipping forward, if used and properly installed per the manufacturer's instructions.