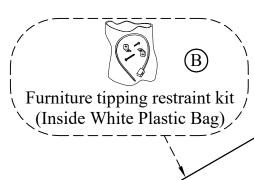

# Components and Hardware List Furniture tipping

## Attention:

- USB plug attached inside the drawer box
- Plug it into the USB to use

Step 2

Adjustable leveler 2 pcs. -

For product and personal safety, a Furniture Tipping Restraint kit has been included with this unit which can help to minimize the risk of the unit accidentally tipping forward, if used and properly installed per the manufacturer's instructions.

email: info@riverside-furniture.com

Bozeman Bedroom Assembly Instructions

Page 2 of 2

Made in Viet Nam

#50568 1-Drawer Nightstand

Step 3

For product and personal safety, a Furniture Tipping Restraint kit has been included with this unit which can help to minimize the risk of the unit accidentally tipping forward, if used and properly installed per the manufacturer's instructions.