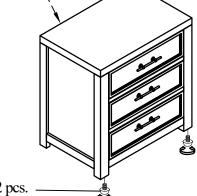

# Components and Hardware List Furniture tipping

## Attention:

- USB plug attached inside the drawer box
- Plug it into the USB to use

Step 2

Adjustable leveler 2 pcs. -

For product and personal safety, a Furniture Tipping Restraint kit has been included with this unit which can help to minimize the risk of the unit accidentally tipping forward, if used and properly installed per the manufacturer's instructions.