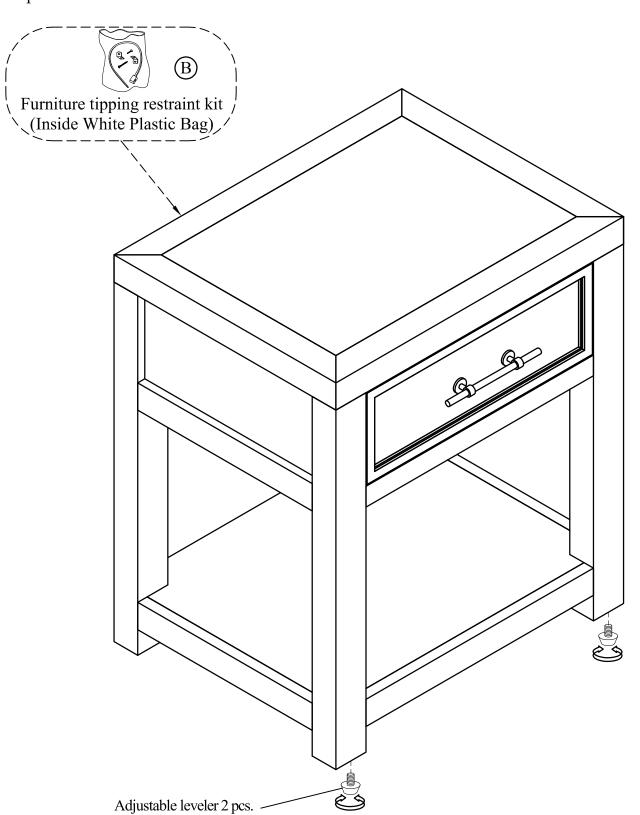

## Attention:

- USB plug attached inside the drawer box
- Plug it into the USB to use

Step 2

Adjustable leveler 2 pcs. -

For product and personal safety, a Furniture Tipping Restraint kit has been included with this unit which can help to minimize the risk of the unit accidentally tipping forward, if used and properly installed per the manufacturer's instructions.

email: info@riverside-furniture.com

Bozeman Bedroom Assembly Instructions

Page 2 of 2

Made in Viet Nam

#50568 1-Drawer Nightstand

Step 3

For product and personal safety, a Furniture Tipping Restraint kit has been included with this unit which can help to minimize the risk of the unit accidentally tipping forward, if used and properly installed per the manufacturer's instructions.