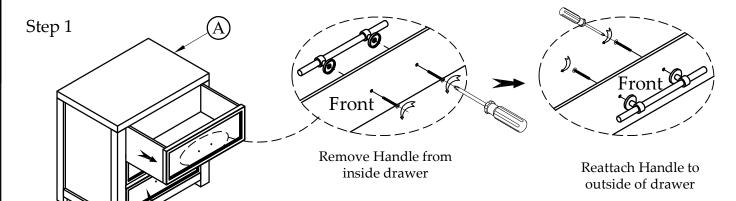

## Attention:

- USB plug attached inside the drawer box
- Plug it into the USB to use

Step 2

Adjustable leveler 2 pcs. -

For product and personal safety, a Furniture Tipping Restraint kit has been included with this unit which can help to minimize the risk of the unit accidentally tipping forward, if used and properly installed per the manufacturer's instructions.