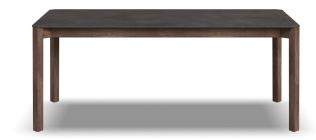

## NOTES

Contemporary design with clean lines

Comfortably seats up to six people

Dark brown, oil-finished, FSC-certified acacia wood is a durable hardwood that is water- and fungus-resistant with proper care

High pressure laminate tabletop is weather-proof and has a matte finish for reduced sun reflectivity

Adjustable leveling glides compensate for uneven surfaces

Simple assembly required