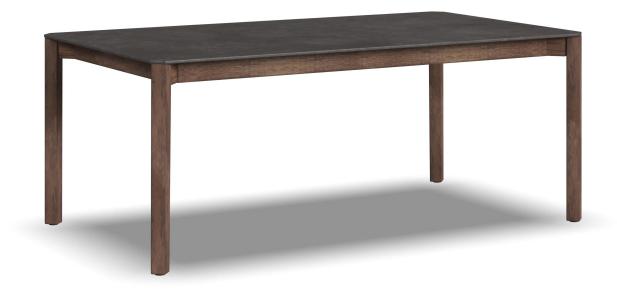

## NOTES

Contemporary design with clean lines

Comfortably seats up to six people

Dark brown, oil-finished, FSC-certified acacia wood is a durable hardwood that is water- and fungus-resistant with proper care

High pressure laminate tabletop is weather-proof and has a matte finish for reduced sun reflectivity

Adjustable leveling glides compensate for uneven surfaces

Simple assembly required