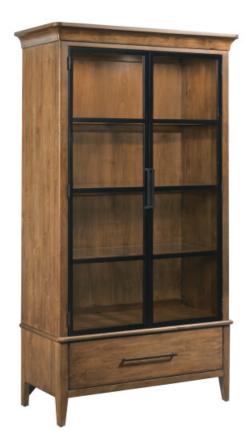

## GILLIAN DISPLAY CABINET - COMPLETE

## ABODE COLLECTION

ITEM # 269-855P

The statement display piece in the Abode collection is the Gillian Display Cabinet. Made up of a deck and base this display cabinet features wood framed glass shelves behind metal and glass doors. The shelves are adjustable and are illuminated by two interior puck lights. A touch switch to control the three-way lights is located along the back edge of the right ride end panel.

## Dimensions

| Height: | 82"    |
|---------|--------|
| Width:  | 46.06" |
| Length: | 21"    |