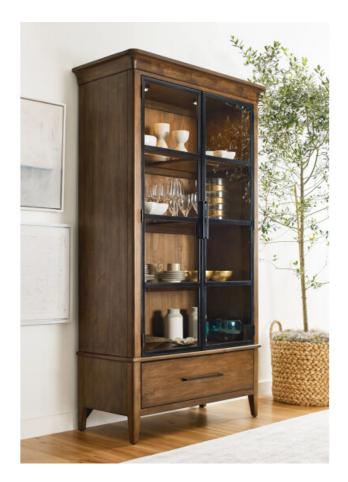

## GILLIAN DISPLAY CABINET - COMPLETE

## ABODE COLLECTION

ITEM # 269-855P

The statement display piece in the Abode collection is the Gillian Display Cabinet. Made up of a deck and base this display cabinet features wood framed glass shelves behind metal and glass doors. The shelves are adjustable and are illuminated by two interior puck lights. A touch switch to control the three-way lights is located along the back edge of the right ride end panel.