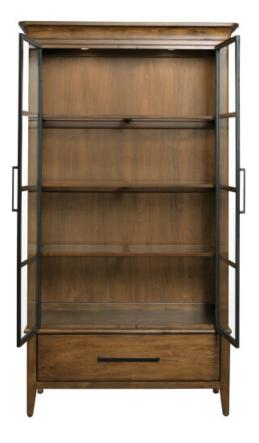

## GILLIAN DISPLAY CABINET - COMPLETE

## ABODE COLLECTION

ITEM # 269-855P

The statement display piece in the Abode collection is the Gillian Display Cabinet. Made up of a deck and base this display cabinet features wood framed glass shelves behind metal and glass doors. The shelves are adjustable and are illuminated by two interior puck lights. A touch switch to control the three-way lights is located along the back edge of the right ride end panel.

Ambience Lighting -Features Integrated Ambience Lighting

 Mortise & Tenon Joinery
Mortise & Tenon Joinery
Features time-tested mortise & tenon joinery

Solid Wood - Made using genuine solid wood construction