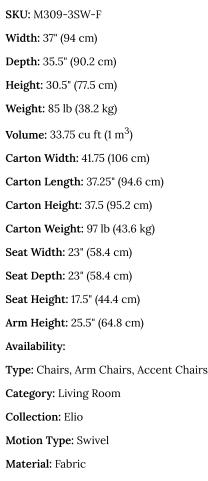

## Modern Living Room Furniture Elio Tufted Swivel Chair - Fabric M309-3SW-F at M Furnishings

**M** Furnishings www.mfurnishings.com

Style: Modern/Contemporary

Brand: Modern

Product Description: A delicious mix of traditional meets modern, the Elio Tufted Swivel chair is sure to go with any design style and any color palette. Featuring button-less tufts, a modern silhouette and slope arms for maximum swiveling comfort, the Elio is the perfect final touch for any room.

Features: Squared tub chair styling Tufted inside back and arms Welt trim Swivel motion

Material: Fabric

Frame Construction: Our M upholstered furniture collection pieces are benchmade from sustainably sourced wood and upholstered start to finish by our skilled craftspeople in both North Carolina and Virginia. Every piece has been thoughtfully designed for today's modern lifestyle. Frames are constructed of sustainably certified kiln dried engineered hardwood. Frame parts are joined with precision cut interlocking joints that are glued, stapled to reduce movement, twisting and warping. Frames have cornerblocks that are glued and screwed at stress points, especially on seat rails and other high stress areas. Depending on rail thickness, frames may be of a hybrid construction, adding a solid hardwood inner frame to give seat rails additional support.