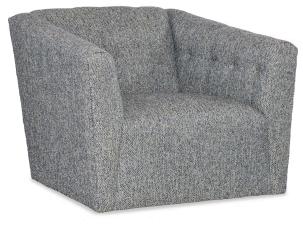

## Modern Living Room Furniture Elio Tufted Swivel Chair - Fabric M309-3SW-F at M Furnishings

**M** Furnishings www.mfurnishings.com

Style: Modern/Contemporary

Brand: Modern

Product Description: A delicious mix of traditional meets modern, the Elio Tufted Swivel chair is sure to go with any design style and any color palette. Featuring button-less tufts, a modern silhouette and slope arms for maximum swiveling comfort, the Elio is the perfect final touch for any room.

Features: Squared tub chair styling Tufted inside back and arms Welt trim Swivel motion

Material: Fabric

Frame Construction: Our M upholstered furniture collection pieces are benchmade from sustainably sourced wood and upholstered start to finish by our skilled craftspeople in both North Carolina and Virginia. Every piece has been thoughtfully designed for today's modern lifestyle. Frames are constructed of sustainably certified kiln dried engineered hardwood. Frame parts are joined with precision cut interlocking joints that are glued, stapled to reduce movement, twisting and warping. Frames have cornerblocks that are glued and screwed at stress points, especially on seat rails and other high stress areas. Depending on rail thickness, frames may be of a hybrid construction, adding a solid hardwood inner frame to give seat rails additional support.