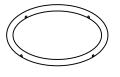

С LOWER LEG 1PC

1PC D FOOT

| HARDWARE IDENTIFICATION |               |                    |      |
|-------------------------|---------------|--------------------|------|
| Ζ                       | HARDWARE NAME | FIGURE             | QTY  |
| 1                       | BOLT          | <sup>®</sup> M6*25 | 1PC  |
| 2                       | BOLT          | M6*40              | 4PCS |
| 3                       | BOLT          | M6*45              | 4PCS |
| 4                       | FLAT WASHER   | $\bigcirc$         | 4PCS |
| 5                       | ALLEN WRENCH  | M4                 | 1PC  |