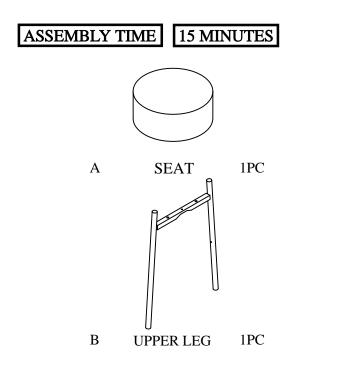

### ASSEMBLY INSTRUCTIONS COASTER FINE FURNITURE



# 182175 COUNTER HEIGHT STOOL

REVSION 0:09/28/2020

PAGE 1 OF 4

COASTERFURNITURE.COM

# ITEM:182175

### **ASSEMBLY INSTRUCTIONS**



**ASSEMBLY TIPS:** 

- 1. Remove hardware from box and sort by size.
- Please check to see that all hardware and parts are present prior to start of assembly.
  Please follow attached instructions in the same sequence as numbered to assure fast & easy assembly.

#### WARNING!

- Don't attempt to repair or modify parts that are broken or defective. Please contact the store immediately.
  This product is for home use only and not intended for commercial establishments.





С LOWER LEG 1PC



1PC D FOOT

| HARDWARE IDENTIFICATION |               |                    |      |
|-------------------------|---------------|--------------------|------|
| Ζ                       | HARDWARE NAME | FIGURE             | QTY  |
| 1                       | BOLT          | <sup>®</sup> M6*25 | 1PC  |
| 2                       | BOLT          | M6*40              | 4PCS |
| 3                       | BOLT          | M6*45              | 4PCS |
| 4                       | FLAT WASHER   | $\bigcirc$         | 4PCS |
| 5                       | ALLEN WRENCH  | M4                 | 1PC  |

PAGE 2 OF 4

COASTERFURNITURE.COM

### ITEM:182175 ASSEMBLY INSTRUCTIONS





## ITEM:182175 Assembly instructions