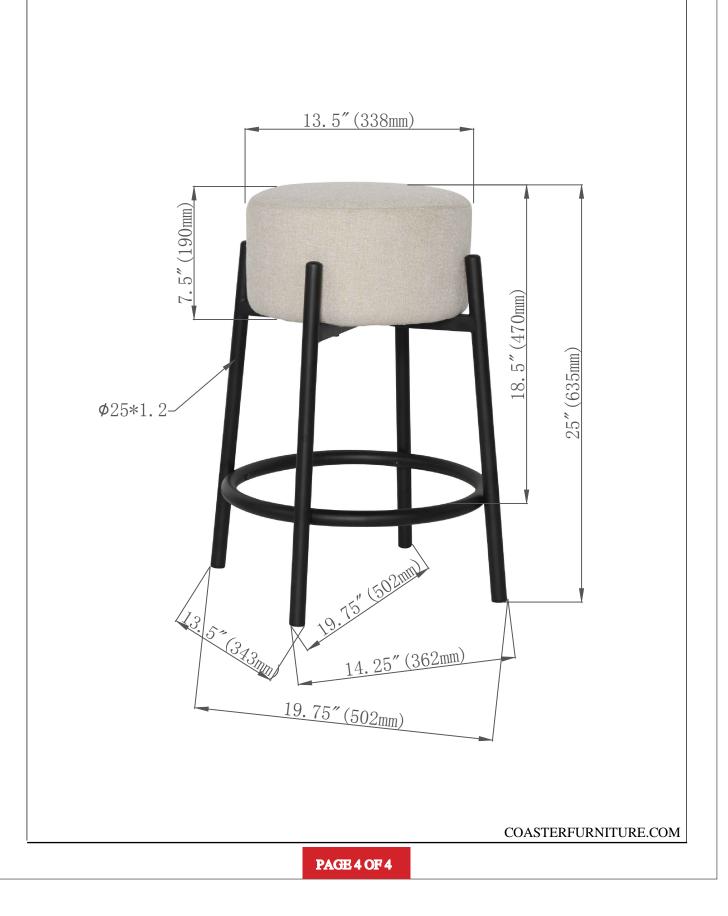

is for home use only and not intended for commercial establishments.





С LOWER LEG 1PC



1PC D FOOT

| HARDWARE IDENTIFICATION |               |                    |      |
|-------------------------|---------------|--------------------|------|
| Ζ                       | HARDWARE NAME | FIGURE             | QTY  |
| 1                       | BOLT          | <sup>®</sup> M6*25 | 1PC  |
| 2                       | BOLT          | M6*40              | 4PCS |
| 3                       | BOLT          | M6*45              | 4PCS |
| 4                       | FLAT WASHER   | $\bigcirc$         | 4PCS |
| 5                       | ALLEN WRENCH  | M4                 | 1PC  |

PAGE 2 OF 4

COASTERFURNITURE.COM

### ITEM:182175 ASSEMBLY INSTRUCTIONS





## ITEM:182175 Assembly instructions