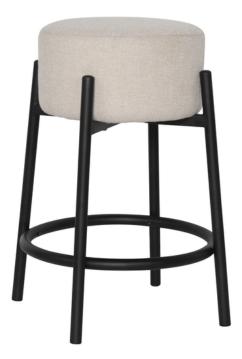

### ASSEMBLY INSTRUCTIONS COASTER FINE FURNITURE



# 182175 COUNTER HEIGHT STOOL

REVSION 0:09/28/2020

PAGE 1 OF 4

COASTERFURNITURE.COM

# ITEM:182175

### **ASSEMBLY INSTRUCTIONS**



**ASSEMBLY TIPS:** 

- 1. Remove hardware from box and sort by size.
- Please check to see that all hardware and parts are present prior to start of assembly.
  Please follow attached instructions in the same sequence as numbered to assure fast & easy assembly.

#### WARNING!

- Don't attempt to repair or modify parts that are broken or defective. Please contact the store immediately.
  This product is for home use only and not intended for commercial establishments.





С LOWER LEG 1PC



1PC D FOOT

| HARDWARE IDENTIFICATION |               |                    |      |
|-------------------------|---------------|--------------------|------|
| Ζ