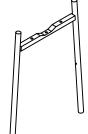

С LOWER LEG 1PC

1PC D FOOT

| HARDWARE IDENTIFICATION |               |                    |      |
|-------------------------|---------------|--------------------|------|
| Ζ                       | HARDWARE NAME | FIGURE             | QTY  |
| 1                       | BOLT          | <sup>®</sup> M6*25 | 1PC  |
| 2                       | BOLT          | M6*40              | 4PCS |
| 3                       | BOLT          | M6*45              | 4PCS |
| 4                       | FLAT WASHER   | $\bigcirc$         | 4PCS |
| 5                       | ALLEN WRENCH  | M4                 | 1PC  |