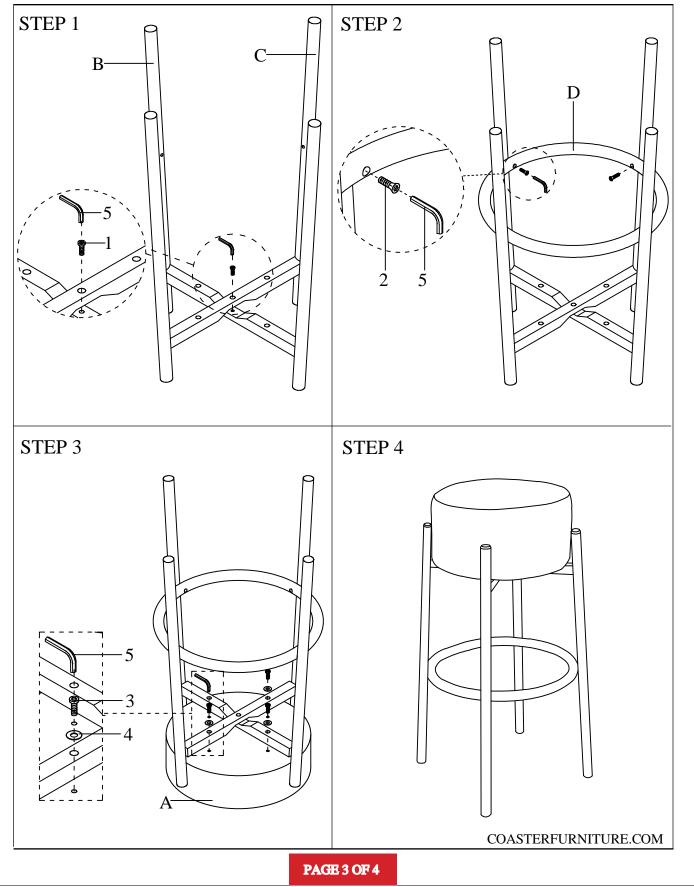

### ITEM:182175 ASSEMBLY INSTRUCTIONS

С LOWER LEG 1PC

1PC D FOOT

| HARDWARE IDENTIFICATION |               |                    |      |
|-------------------------|---------------|--------------------|------|
| Ζ                       | HARDWARE NAME | FIGURE             | QTY  |
| 1                       | BOLT          | <sup>®</sup> M6*25 | 1PC  |
| 2                       | BOLT          | M6*40              | 4PCS |
| 3                       | BOLT          | M6*45              | 4PCS |
| 4                       | FLAT WASHER   | $\bigcirc$         | 4PCS |
| 5                       | ALLEN WRENCH  | M4                 | 1PC  |